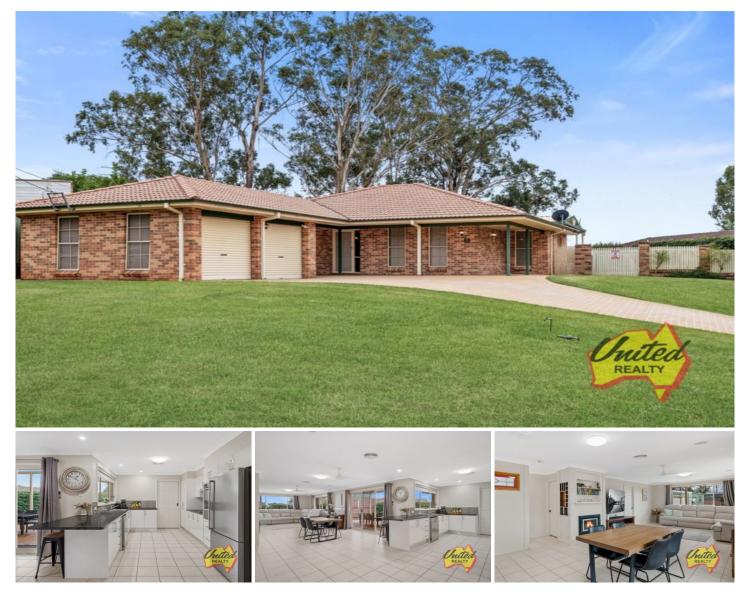

9 Moorehead Avenue Silverdale NSW

5 🛤 2 🏪 3 🚘

View : https://www.acreagesales.com.au/8003781

Fia Kay 0247748222

Welcome to your dream home! This beautifully presented, very spacious 5-bedroom residence is now available for rent. Situated in a serene corner block on a quiet street, this property offers luxurious living with all the modern conveniences you desire.

Features:

Master bedroom with ensuite for added privacy and comfort

Formal lounge room perfect for entertaining guests or relaxing evenings

Tiled living and family areas that are both elegant and easy to maintain

Built-in robes in all bedrooms providing ample storage space

Ducted air conditioning for year-round comfort, complemented by a split system for individual temperature control

Undercover entertainment area ideal for hosting gatherings or enjoying alfresco dining

Double lock-up garage for secure parking.

(Detached single car garage not included in the lease.)

Spacious corner block offering plenty of outdoor space and privacy

Rent: \$850 Per week Available: Mid May 24 Inspections: Please register your interest to be notified of all available inspection times.