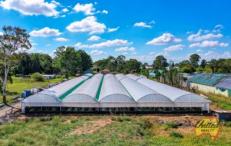

Capitalise on this financial venture which offers flood-free land, a substantial sized shed, town water and cleared, 100% usable land positioned just off Devonshire Road.

Other highlight features:

- Approx. 2.08 ha
- Earmarked for future rezoning allowing residential subdivision
- Fantastic potential and investment income
- Approx. 6.3 km to WSI Airport
- \* Please note that all webpage enquiries require a contact number AND an email address. Enquiries that do not have this information will not receive a response.
- \* Photo identification must be presented to the agent by all parties prior to inspections. All care has been taken in providing accurate information in this advertisement. However, prospective purchasers are to rely on their own enquiries.