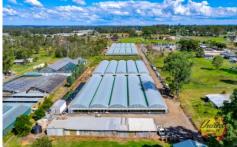

This renovated 3 bedroom home with one bathroom and 6 car spaces has a newly established market garden with lease, and is earmarked for future residential subdivision. The layout of this property allows you to live in the home while leasing out the rear portion of the property containing the market garden setup.

Capitalise on this financial venture which offers flood-free land, a substantial sized shed, town water and cleared, 100% usable land positioned just off Devonshire Road.

Other highlight features:

- Approx. 2.08 ha
- Earmarked for future rezoning allowing residential subdivision
- Fantastic potential and investment income
- Approx. 6.3 km to WSI Airport
- \* Please note that all webpage enquiries require a contact number AND an email address. Enquiries that do not have this information will not receive a response.
- \* Photo identification must be presented to the agent by all parties prior to inspections. All care has been taken in providing accurate information in this advertisement. However, prospective purchasers are to rely on their own enquiries.