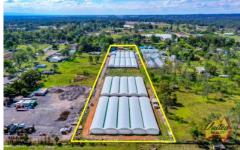

95 Lee and Clarke Road Kemps Creek NSW

3 🛺 1 🚝 6 😭

Price : Contact Agent Land Size : 5.13 Acres

View: https://www.acreagesales.com.au/7986211

**Charlie Cini** 0404018222

United Realty are proud to present this incredible approx. 5.13 acre investment opportunity within the Aerotropolis Land Use Plan in the heart of the South West Growth Centre.

This renovated 3 bedroom home with one bathroom and 6 car spaces has a newly established market garden with lease, and is earmarked for future residential subdivision. The layout of this property allows you to live in the home while leasing out the rear portion of the property containing the market garden setup.

Capitalise on this financial venture which offers flood-free land, a substantial sized shed, town water and cleared, 100% usable land positioned just off Devonshire Road.

Other highlight features:

- Approx. 2.08 ha
- Earmarked for future rezoning allowing residential subdivision
- Fantastic potential and investment income
- Approx. 6.3 km to WSI Airport
- \* Please note that all webpage enquiries require a contact number AND an email address. Enquiries that do not have this information will not receive a response.
- \* Photo identification must be presented to the agent by all parties prior to inspections. All care has been taken in providing accurate information in this advertisement. However, prospective purchasers are to rely on their own enquiries.