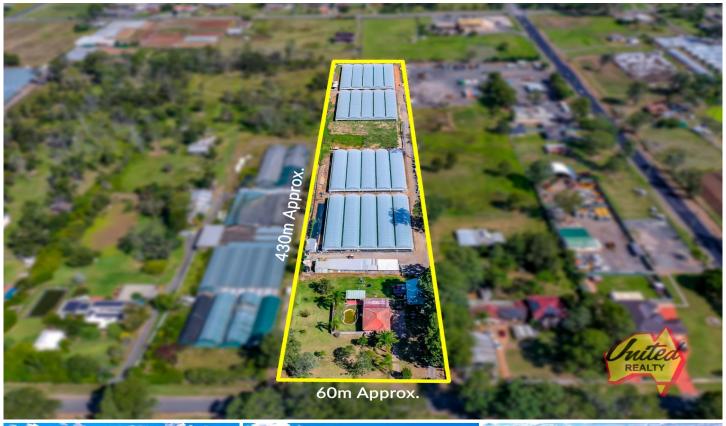

95 Lee and Clarke Road Kemps Creek NSW

3 🛺 1 🚝 6 😭

Price : Contact Agent Land Size : 5.13 Acres

View: https://www.acreagesales.com.au/7986211

**Charlie Cini** 0404018222

United Realty are proud to present this incredible approx. 5.13 acre investment opportunity within the Aerotropolis Land Use Plan in the heart of the South West Growth Centre.

This renovated 3 bedroom home with one bathroom and 6 car spaces has a newly established market garden with lease, and is earmarked for future residential subdivision. The layout of this property allows you to live in the home while leasing out the rear portion of the property containing the market garden setup.

Capitalise on this financial venture which offers flood-free land, a substantial sized shed, town water and cleared, 100% usable land positioned just off Devonshire Road.

Other highlight features:

- Approx. 2.08 ha
- Earmarked for future rezoning allowing residential subdivision
- Fantastic potential and investment income
- Approx. 6.3 km to WSI Airport
- \* Please note that all webpage enquiries require a contact number AND an email address. Enquiries that do not have this information will not receive a response.
- \* Photo identification must be presented to the agent by all parties prior to inspections. All care has been taken in providing accurate information in this advertisement. However, prospective purchasers are to rely on their own enquiries.