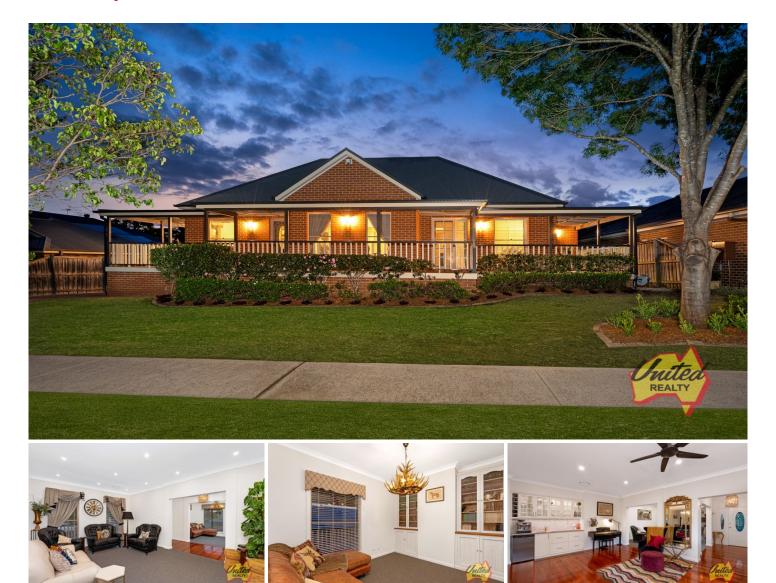

United Realty welcome you to 10 Lamond Common; the perfect blend of classic charm and modern comfort in this exquisite home nestled in the prestigious Bridgewater Estate. This stunning brick residence boasts a generous approx. 1,000 sq. m block, surrounded by high-end homes, offering both privacy and a community feel in a family-friendly locale. From the moment you approach, the beautiful hedges and striking colonial-style verandas wrap around the elevated home, inviting you into a world of timeless elegance. The heart of the home offers Caesarstone benchtops, gas cooktop, double wall-mounted oven, walk-in pantry and dishwasher. The kitchen overlooks both the dining and family rooms and highlight features of these spaces include a wet-bar with sensational built-in cabinetry and a cosy combustion fireplace built-in with feature sandstone surrounds.

The master suite offers direct access to the verandah, a modern renovated ensuite, and a walk-in robe. Three additional bedrooms are very generously sized and all include built-in wardrobes. The main bathroom is also newly renovated offering modern comfort for the family.

Enjoy the lovely decking and covered entertaining area, overlooking a beautifully landscaped backyard with lush grass and hedges. The side access is a notable feature, which leads to the detached double car garage, providing convenience and potential.

Other highlight features:

- New carpets
- Polished, hardwood timber flooring in main areas
- Ducted air conditioning
- Ceiling fans throughout
- Great linen cupboard storage
- Downlights throughout
- 9 ft ceilings
- Alarm system
- Approx. 5.5 km to Camden CBD
- Approx. 10 km to Narellan Town Centre
- Wollondilly council