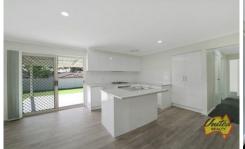

## Other features include;

- Built ins to all bedrooms
- Split system air conditioning to lounge room
- Modern kitchen with gas cooktop
- Single drive through garage
- Side access
- Shed
- Rear undercover area
- Set on approx. 637 sq.m block