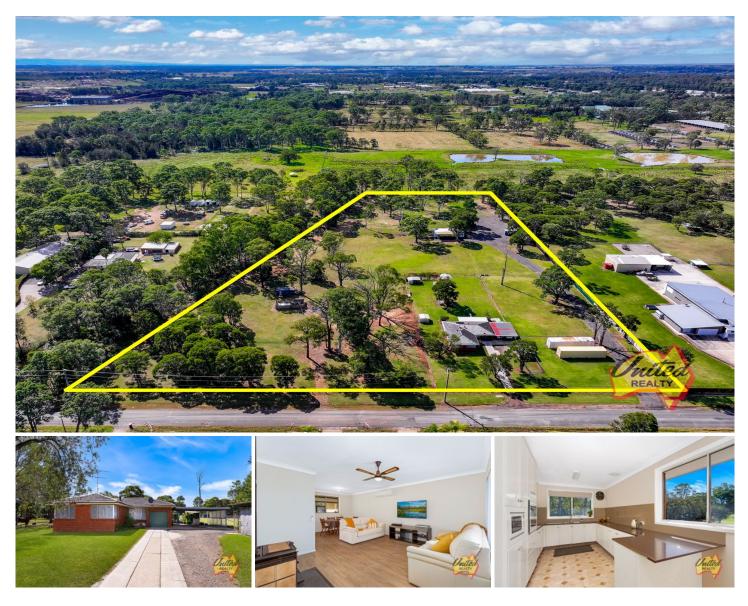

120 Victor Avenue Kemps Creek NSW

3 🎮 1 🚰 3 🛱

 Price
 : \$4,400,000 to \$4,800,000

 Land Size
 : 2.35 ha

 View
 : https://www.acreagesales.com.au/7981276

Wayne Grimson 0425340522

Edwin Borg 0247748222

United Realty present to the market this approx. 5.81 acre (approx. 2.35 ha) parcel of land with future development potential and a neat and tidy residence. The block which features a wide street frontage and level and mostly cleared land offers immense potential for developers and investors alike!

On offer, a 3 bedroom brick home with a delightful sunroom/enclosed pergola, built-in robes in two of the bedrooms, ceiling fans in the kitchen, lounge room and one of the bedrooms, as well as a 1.5 car garage, plus double carport.

There is a shed with a carport as well as pre-existing site with plumbing ready to build a second dwelling (STCA) and reap the benefits.

Perfect for truckies, tradies, developers, investors and those seeking a dual occupancy opportunity; this property is located just a short approx. 12 km commute to the up-and-coming Western Sydney International Airport and is positioned within the Aerotropolis, close by to all the new developments in the South-West Growth region such as the Bradfield City Centre and much more!

Other highlight features:

- Main bathroom with floor to ceiling tiles
- Split-system air conditioning + ceiling fans throughout
- Combustion fire
- Combined lounge and dining room
- Timber flooring, tiled kitchen
- Granite benchtops
- Fully fenced plus internal fencing
- Chicken shed
- Bird aviary
- Brick BBQ
- Council: Liverpool
- Town water