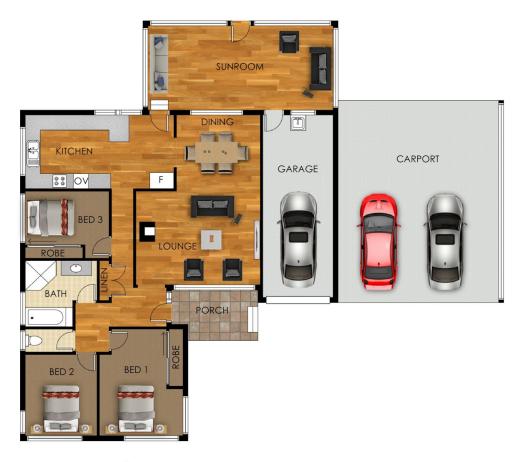

## 120/130 Victor Avenue, Kemps Creek

Floor plans and site plans are for illustrative purposes only. They are not part of any legal document or title and are subject to errors, omission, and inaccuracies. Whilst every attempt has been made to ensure the accuracy of this plan, measurements of doors, windows, rooms, cupboards etc are approximate only.

On offer, a 3 bedroom brick home with a delightful sunroom/enclosed pergola, built-in robes in two of the bedrooms, ceiling fans in the kitchen, lounge room and one of the bedrooms, as well as a 1.5 car garage, plus double carport.