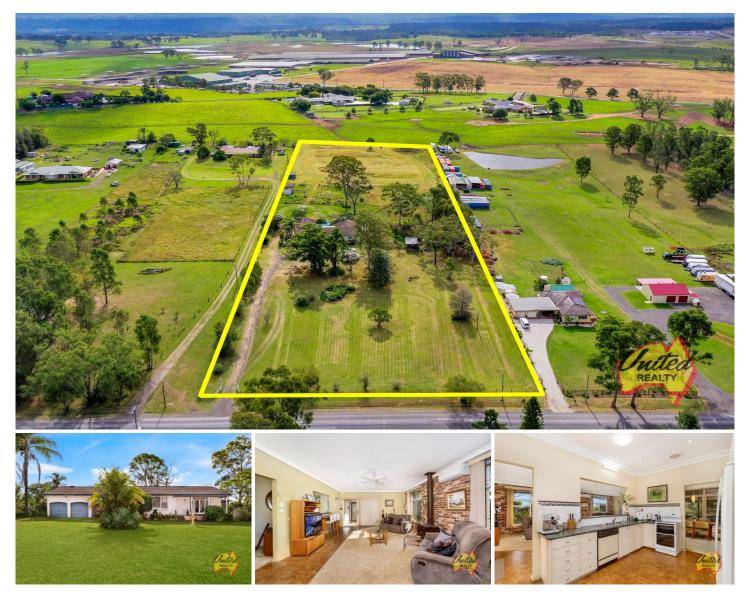

15 Dwyer Road Bringelly NSW

6 🛤 3 🏪 6 🚘

 Price
 : \$ 3,730,000

 Land Size
 : 2.03 ha

 View
 : https://www.acreagesales.com.au/7978356

Shane Brown 0246572166

Tanya Novek 0423426454

Future Development | Prime Investment Opportunity | Aerotropolis Location

Earmarked for future Enterprise Development zoning; this prime investment opportunity is one not to be missed. 15 Dwyer Road, Bringelly offers approx. 5 acres (approx. 2.03 ha) of cleared and flat land with two homes offering fantastic potential.

The main residence includes three bedrooms, all with wardrobes and one main bathroom. There are two living areas, one in particular that is very spacious and includes a fireplace and split-system air conditioner. The outdoor decking area is covered and offers a lovely place to enjoy a coffee or meal.

The second residence/granny flat includes two bedrooms with built-ins and two living areas, one of which that could easily be converted into a third bedroom and already includes a built-in robe.

There is a three car garage, plus double carport and single carport, multiple small garden sheds and two horse stables on the property.

This opportunity, so close to the Aerotropolis is one not to be missed! Enquire today! Other features:

- Approx. 75 m street frontage

- External laundry with additional bathroom within
- Fantastic investment opportunity
- Approx. 1.3 km to Western Sydney International Airport (as the crow flies)
- Located within the Aerotropolis