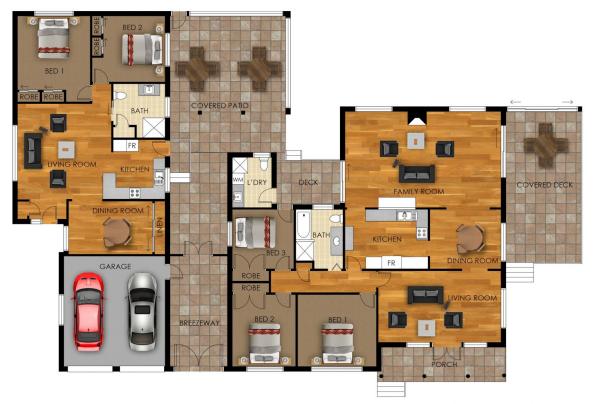

## 15 Dwyer Road, Bringelly

Floor plans and site plans are for illustrative purposes only. They are not part of any legal document or title and are subject to errors, omission, and inaccuracies. Whilst every attempt has been made to ensure the accuracy of this plan, measurements of doors, windows, rooms, cupboards etc are approximate only.

The main residence includes three bedrooms, all with wardrobes and one main bathroom. There are two living areas, one in particular that is very spacious and includes a fireplace and split-system air conditioner. The outdoor decking area is covered and offers a lovely place to enjoy a coffee or meal.

The second residence/granny flat includes two bedrooms with built-ins and two living areas, one of which that could easily be converted into a third bedroom and already includes a built-in robe.

There is a three car garage, plus double carport and single carport, multiple small garden sheds and two horse stables on the property.