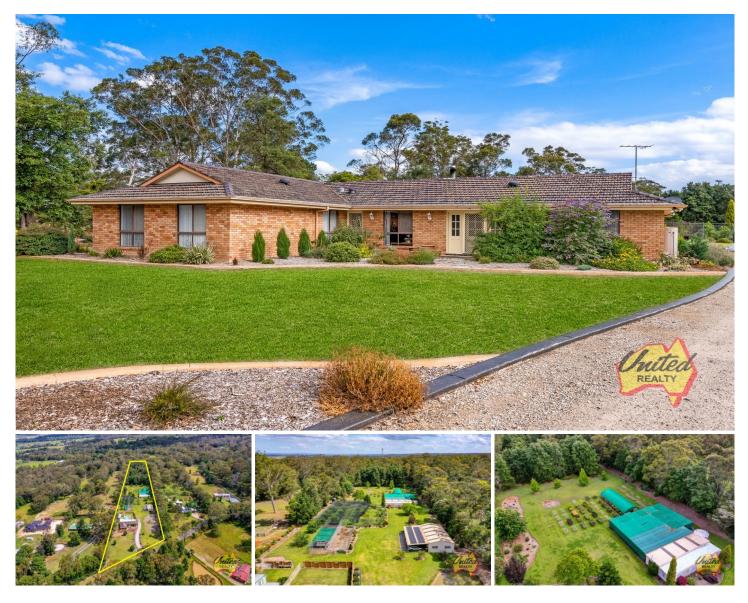

195 Binalong Road Belimbla Park NSW

4 🛤 2 🚰 4 🚘

 Price
 : \$2,150,000 to \$2,300,000

 Land Size
 : 5.86 Acres

 View
 : https://www.acreagesales.com.au/7965721

Charlie Cini 0404018222

Edwin Borg 0418236274

If you're looking to start your acreage lifestyle, then look no further! 195 Binalong Road, Belimbla Park offers approx. 5.86 acres (approx. 2.37 ha) of arguably the best acreage within the district, with an impeccably presented 4-bedroom home which includes an internal self-contained granny flat.

Inside this brick constructed residence, the main bedroom includes a walk-in robe and ensuite bathroom, while all other bedrooms are complete with built-in robes. There is a delightful sun-room at the back of the home that enjoys views of the in-ground swimming pool.

Outdoors, a large work shed and multiple carports plus a portable office building offer ample storage options. The fruit orchard and veggie garden are lovely additions to this fantastic acreage lifestyle block.

This absolutely immaculate property is one not to be missed. Enquire today and begin your acreage lifestyle at 195 Binalong Road.

Other features:

- Fruit orchard
- Chook pen
- Veggie garden
- Carpeted bedrooms
- Ducted air conditioning plus combustion fireplace
- 2 x water tanks (approx. 100,000 L capacity)
- Town water and sewer
- 10 kW solar
- 3-phase power
- Ducted vacuum
- Air conditioning in shed and portable office building
- Approx. 4 km to Oakdale Convenience Store
- Approx. 5 km to The Oaks Shopping Village
- Carports to accommodate approx. 9 vehicles
- Dam
- Lovely entry driveway lined with gardens