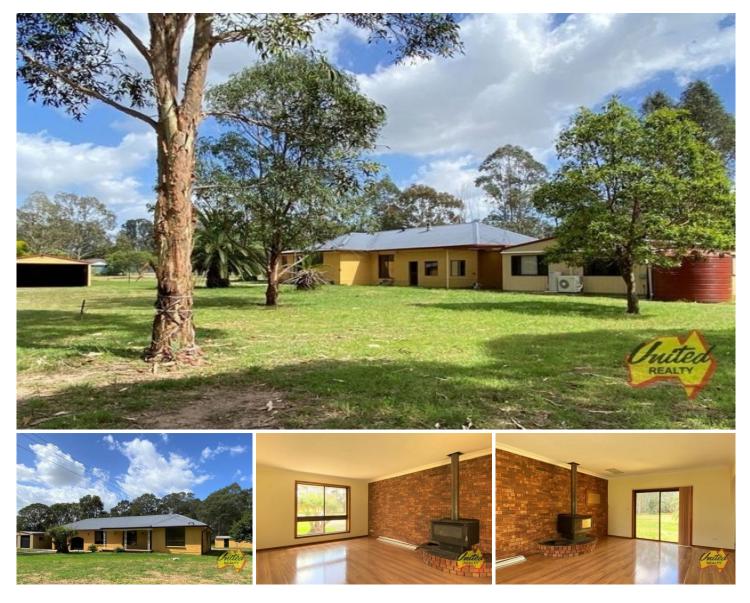

62-66 Medway Road BRINGELLY NSW

4 🛤 3 🚔 2 🖨

Land Size : 10000 sqm View : https://www.acreagesales.com.au/7959911

Tracey Loudoun 0247748222

This updated 3 bedroom home is situated on a large block. Renovated kitchen, near new flooring to bedrooms and lounge area, built in robes to 2 bedrooms feature in the main home.

Combined living/dining/kitchen to flat with separate bedroom and large bathroom/laundry. Quiet location.

Property features;

- Approximately 2.5 acres

- Retreat has storage galore
- Shed

- Double garage under main roof