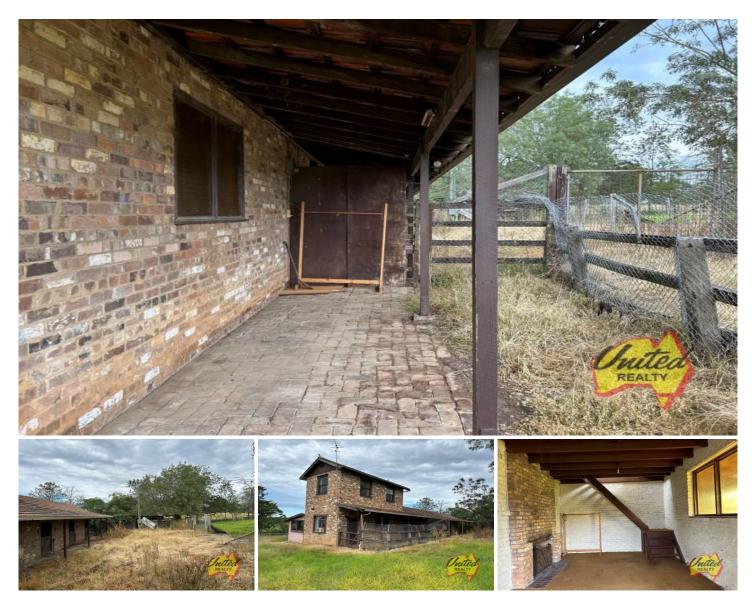

910a Greendale Road Greendale NSW

Price : \$350 Per Week View : https://www.acreagesales.com.au/7956206

Fia Kay 0247748222

Land & stables located in Greendale

Situated on approximately 2 acres, this property offers:

\* Five horse stables

\* Farmers cottage (not suitable for living) Kitchen & Wash facilities along with room for rest and some storage.

Rent: \$350 per week Available: Now Inspections: Please register your interest to be notified of all available inspection times.