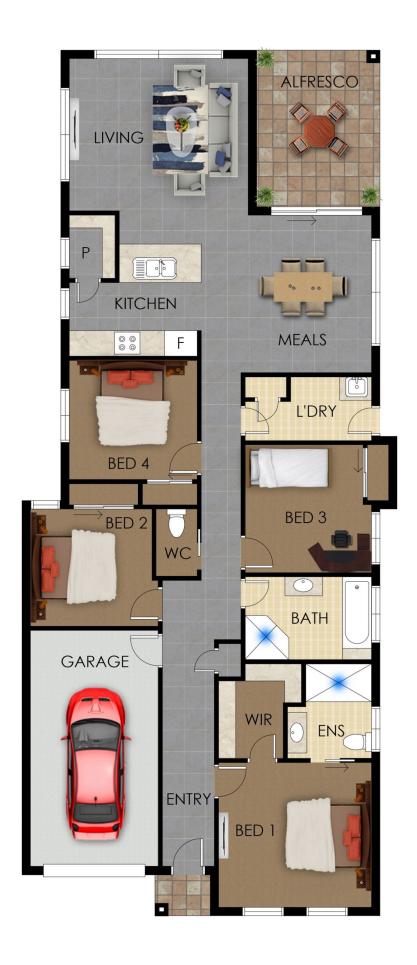

Discover this near-new 4-bedroom, 2-bathroom brick veneer gem on an approx. 320 sq.m block, blending style with convenience.

The master suite offers an ensuite plus walk-in robe and three additional carpeted bedrooms with built-ins ensure comfort for the whole family.

Featuring a modern interior with a neutral palette, the heart of the home is a sleek kitchen equipped with a walk-in pantry, gas cooktop, and stainless steel dishwasher. Enjoy the open-plan living and dining area leading to a covered alfresco for seamless indoor-outdoor entertainment. The low-maintenance backyard offers leisure without the upkeep. Perfectly positioned, approximately 8.8 km to Emerald Hills Shops and 9.5 km to Ed. Square Shopping Centre, convenience is at your doorstep. Ideal for families seeking a balance of comfort and convenience or alternatively, rent out this family-friendly residence in a highly sought-after area and reap the benefits of a great investment income. Other features:

- Split-system air conditioning
- Single garage
- Additional powder room
- Laundry with external access
- Close to local amenities
- Carpeted bedrooms
- Tiled flooring throughout living areas
- \* Please note that all webpage enquiries require a contact number AND an email address. Enquiries that do not have this information will not receive a response.
- \* Photo identification must be presented to the agent by all parties prior to inspections. All care has been taken in providing accurate information in this advertisement. However, prospective purchasers are to rely on their own enquiries.