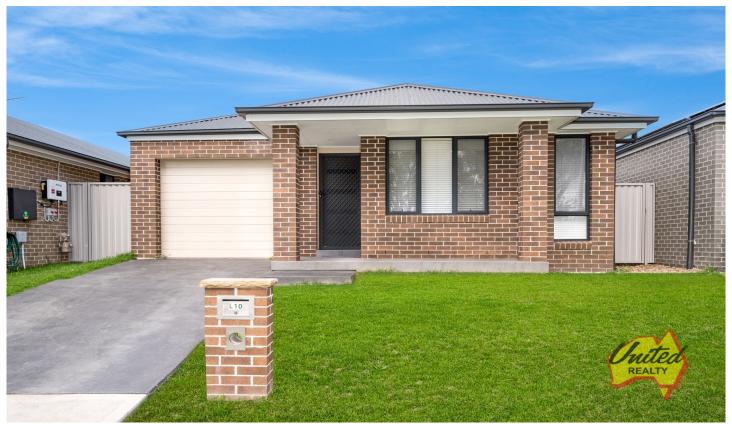

## 248 Kelly Street Austral NSW

4 🛌 2 🖺 1 🗬

**Price** : \$ 940,000 **Land Size** : 320 sqm

View: https://www.acreagesales.com.au/7955900

Wayne Grimson 0425340522

Perfect First Home, Family Home Or Investment

Discover this near-new 4-bedroom, 2-bathroom brick veneer gem on an approx. 320 sq.m block, blending style with convenience.

The master suite offers an ensuite plus walk-in robe and three additional carpeted bedrooms with built-ins ensure comfort for the whole family.

Featuring a modern interior with a neutral palette, the heart of the home is a sleek kitchen equipped with a walk-in pantry, gas cooktop, and stainless steel dishwasher. Enjoy the open-plan living and dining area leading to a covered alfresco for seamless indoor-outdoor entertainment. The low-maintenance backyard offers leisure without the upkeep. Perfectly positioned, approximately 8.8 km to Emerald Hills Shops and 9.5 km to Ed. Square Shopping Centre, convenience is at your doorstep. Ideal for families seeking a balance of comfort and convenience or alternatively, rent out this family-friendly residence in a highly sought-after area and reap the benefits of a great investment income. Other features: