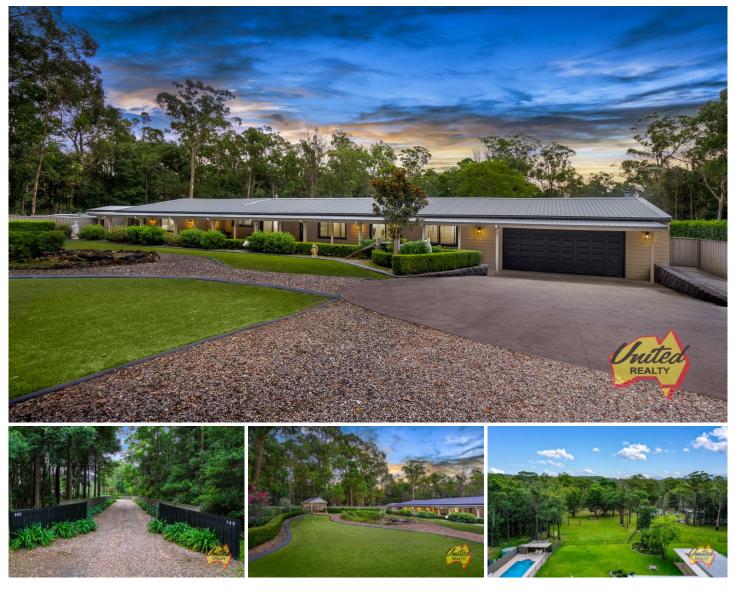

145 Russell Lane Oakdale NSW

6 🛤 3 🚰 2 🛱

 Price
 : \$2,090,000 to \$2,190,000

 Land Size
 : 2.01 ha

 View
 : https://www.acreagesales.com.au/7952209

Wayne Grimson 0425340522

Edwin Borg 0418236274

United Realty welcome you to this stunning acreage oasis in Oakdale; offering approx. 4.97 acres of beautifully manicured land, a huge, modern home plus one-bedroom self-contained studio, in-ground swimming pool, sensational entertaining area plus two sheds!

145 Russell Lane, Oakdale is the perfect place to raise your family and also has space for extended family such as in-laws or older children in the attached studio which is self-contained!

The main home features five spacious bedrooms, four with built-in robes and the master bedroom complete with a walk-in wardrobe plus modern ensuite bathroom! The heart of the home; a modern kitchen with Bulter's pantry, Caesarstone benchtops and stainless steel appliances as well as a breakfast bar! This gorgeous kitchen overlooks the open-plan dining room and living area with feature fireplace and there is an additional living room to accommodate large families plus a dedicated study!

The outdoor entertaining area includes tiled flooring and a built-in BBQ and truly is a divine place for outdoor meals and entertaining guests, while the in-ground, saltwater pool with cabana is delightful for a summer's day dive!

The attached one-bedroom studio features separate access and includes a walk-in robe, bathroom, kitchenette, living area and laundry!

This fantastic property must be sold, it won't last long so don't delay, inspect today!

- Other features: - Approx. 2.01 ha
- Double garage with remote doors
- Two sheds
- Ducted air conditioning
- Two fireplaces
- 10 kw solar
- Downlights throughout
- Timber-look tiled floors in living areas
- Carpeted bedrooms
- Two additional toilets
- Cool-room inside garage
- Sitting room
- Dam
- Wide frontage block
- Manicured gardens and water feature