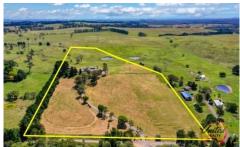

## **Endless Opportunities:**

- Primary Production ready
- Surrounded by horse studs
- Surrounded by 7 vineyards
- Surrounded by cattle farms
- Generational living as a secondary dwelling can be built (STCA)
- Air BNB or Bed and Breakfast ready
- Potential for introduction of tiny homes
- Landbank as this location is the next corridor to access the south coast from Wilton
- Current Development Application for further sheds
- Perfect access for truck and trailers
- 24.49 acres (9.91 ha)

This well-appointed home is move in ready, with a wonderful rural lifestyle awaiting your inspection.

- \* Please note that all webpage enquiries require a contact number AND an email address. Enquiries that do not have this information will not receive a response.
- \* Photo identification must be presented to the agent by all parties prior to inspections. All care has been taken in providing accurate information in this advertisement. However, prospective purchasers are to rely on their own enquiries.