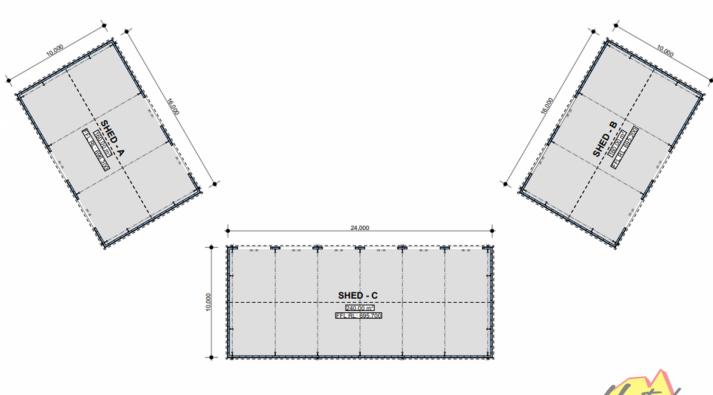

Views from every room bring the picturesque vista inside and provide a calming atmosphere, with the master craftsman kitchen being central to the heart of the home and an entertainer's dream.

Adding to the estates appeal are its functional workshop /barn complete with double carport that can accommodate a Winnebago, and a further 3 car garage and workshop to the rear of the property. There is a current development application for a further 560 sq. m of sheds awaiting council approval and plans can be provided.

## 12942 Hume Highway, Sutton Forest

Floor plans and site plans are for illustrative purposes only. They are not part of any legal document or title and are subject to errors, omission, and inaccuracies. Whilst every attempt has been made to ensure the accuracy of this plan, measurements of doors, windows, rooms, cupboards etc are approximate only.