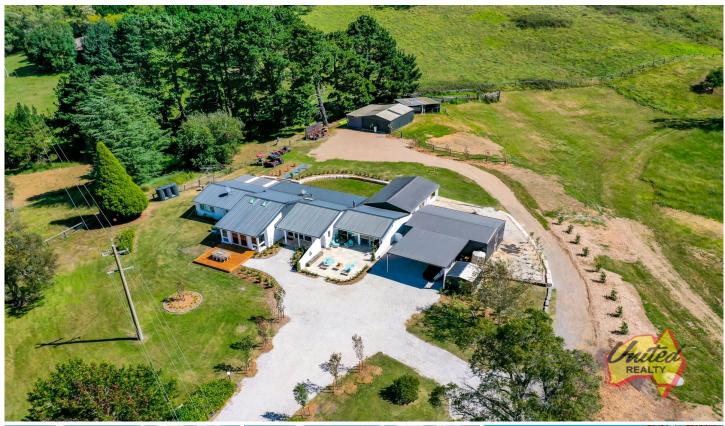

12942 Hume Highway Sutton Forest NSW

5 🕮 2 🖺 5 🖨

Price: Offers Above \$2,695,000

Land Size: 9.91 ha

View: https://www.acreagesales.com.au/7950935

Melinda Bargallie 0429858321

Jade Geary 0439218648

Upon entering this residence you are greeted with a sweeping 400 metre long driveway that leads you to an elevated impeccably designed Home.

Arriving at the crest you are greeted with a bespoke manor that has been meticulously designed to take in the 360 degree panoramic views, nestled in the rolling hills with total seclusion you cannot help but fall in love with this property. The home has 5 bedrooms, 2 kitchens, media room and a retreat area - everything needed for intergenerational living. Multiple outdoor living areas to take in the beautifully landscaped surroundings.

Views from every room bring the picturesque vista inside and provide a calming atmosphere, with the master craftsman kitchen being central to the heart of the home and an entertainer's dream.

Adding to the estates appeal are its functional workshop /barn complete with double carport that can accommodate a Winnebago, and a further 3 car garage and workshop to the rear of the property. There is a current development application for a further 560 sq. m of sheds awaiting council approval and plans can be provided.