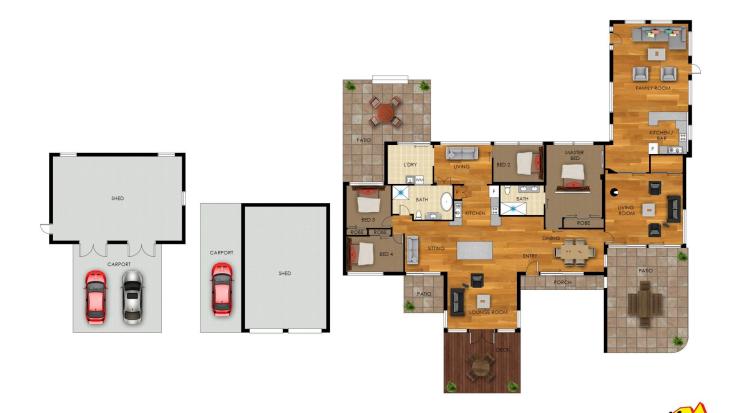

Arriving at the crest you are greeted with a bespoke manor that has been meticulously designed to take in the 360 degree panoramic views, nestled in the rolling hills with total seclusion you cannot help but fall in love with this property. The home has 5 bedrooms, 2 kitchens, media room and a retreat area - everything needed for intergenerational living. Multiple outdoor living areas to take in the beautifully landscaped surroundings.

Views from every room bring the picturesque vista inside and provide a calming atmosphere, with the master craftsman kitchen being central to the heart of the home and an entertainer's dream.

Adding to the estates appeal are its functional workshop /barn complete with double carport that can accommodate a Winnebago, and a further 3 car garage and workshop to the rear of the property. There is a current development application for a further 560 sq. m of sheds awaiting council approval and plans can be provided.

## 12942 Hume Highway, Sutton Forest

Floor plans and site plans are for illustrative purposes only. They are not part of any legal document or title and are subject to errors, omission, and inaccuracies. Whilst every attempt has been made to ensure the accuracy of this plan, measurements of doors, windows, rooms, cupboards etc are approximate only.

GROUNDAFLOOR PLAN
1:200