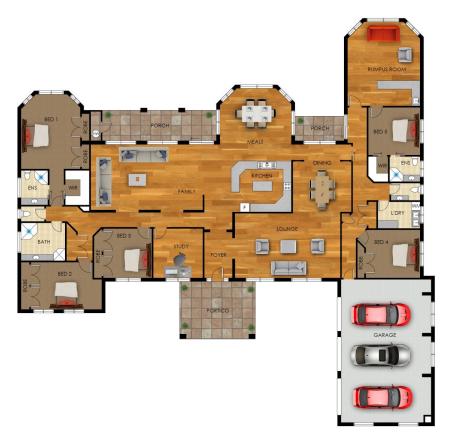

Accommodation is generous, featuring a master bedroom with an ensuite, walk-in robe, and a bay window sitting area, alongside four additional bedrooms, two with built-in robes. The internal granny flat offers separate living quarters, with a large bedroom with walk-in robe, an open-plan lounge, dining, and kitchenette, bathroom plus a private courtyard, making it perfect for extended family or guests.

## 66 Ellis Lane, Ellis Lane

Floor plans and site plans are for illustrative purposes only. They are not part of any legal document or title and are subject to errors, omission, and inaccuracies. Whilst every attempt has been made to ensure the accuracy of this plan, measurements of doors, windows, rooms, cupboards etc are approximate only.