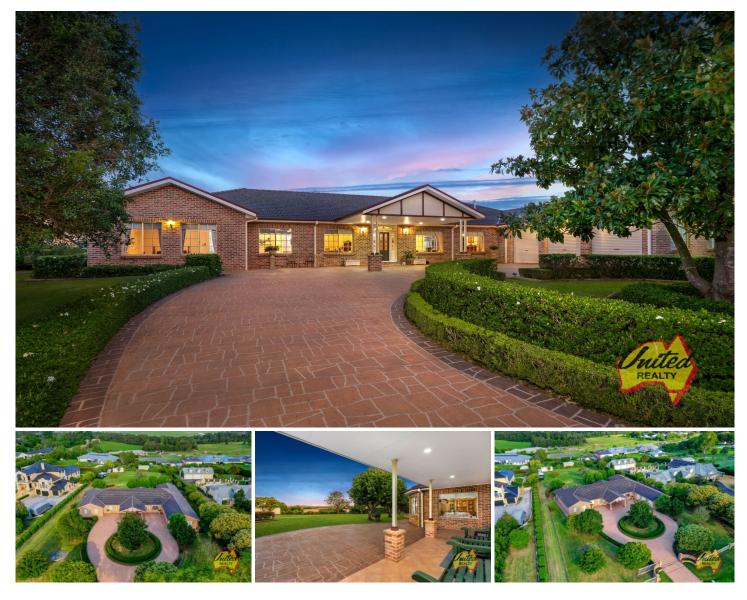

66 Ellis Lane Ellis Lane NSW

6 🛤 3 🚰 4 🚘

 Price
 : \$ 2,850,000

 Land Size
 : 4122 sqm

 View
 : https://www.acreagesales.com.au/7950750

Tanya Novek 0423426454

Brandon Larsen 0408639495

Elegant Ellis Lane Home | 5 Bedrooms | 1 Acre | Close to Camden

Nestled within the serene and prestigious Ellis Lane, this stunning approx. 1.02-acre (approx. 4,122 sq. m) property offers an unparalleled blend of character and comfort, making it an ideal family sanctuary. The heart of this exquisite estate is a large, owner-built brick veneer home, adorned with high-end finishes and ample space for large or extended families.

The property features a grand entrance with electric gates opening to a lovely hedge-lined horseshoe driveway, providing a majestic welcome. Inside, the home boasts multiple living areas, including a formal lounge room, a formal dining room, and a family room. The French provincial kitchen, complete with a wall-mounted oven serves as the heart of the home.

This property is not just a home but a lifestyle, with a lovely lush yard and meticulously maintained gardens, alongside the convenience of being within the Camden locale. It's a rare opportunity to own a piece of paradise.