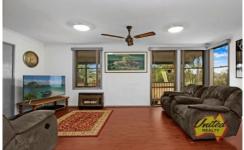

## Other features include:

- Well maintained kitchen with stainless steel Blanco cooktop
- Comfortable loungeroom overlooking the front verandah
- Split air conditioner in loungeroom and additional fan
- Gravel driveways with access to all parts of the property
- Large teenage retreat, split system air conditioner Use as office or additional storage space
- Accessible dam, additional storage at the rear of property
- Large shed, workshop or storage with carports
- Enclosed backyard with covered BBQ entertaining area
- Approx. 4.8 km to Bringelly Public School & Bringelly Park