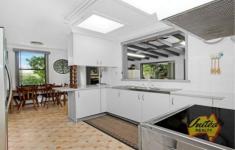

## Other features include:

- Well maintained kitchen with stainless steel Blanco cooktop
- Comfortable loungeroom overlooking the front verandah
- Split air conditioner in loungeroom and additional fan
- Gravel driveways with access to all parts of the property
- Large teenage retreat, split system air conditioner Use as office or additional storage space
- Accessible dam, additional storage at the rear of property
- Large shed, workshop or storage with carports
- Enclosed backyard with covered BBQ entertaining area
- Approx. 4.8 km to Bringelly Public School & Bringelly Park