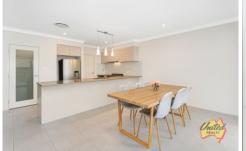

The open-plan kitchen, living and dining areas are all tiled and enjoy looking out through the large glass sliding doors to the alfresco area. The kitchen includes 20 mm Caesarstone benchtops, glass splashback, stainless steel dishwasher and 900 mm electric oven/cooktop plus a spacious walk-in pantry. There is also a theatre room/additional living space downstairs perfect for larger families.