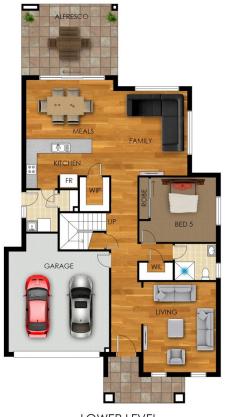

The master bedroom with ensuite, walk-in robe and private balcony is on the upper level; along with three other bedrooms which all include built-in wardrobes. There is also a spacious main bathroom to service the second level. The lower level houses the fifth bedroom, which is strategically positioned beside an additional bathroom.

The open-plan kitchen, living and dining areas are all tiled and enjoy looking out through the large glass sliding doors to the alfresco area. The kitchen includes 20 mm Caesarstone benchtops, glass splashback, stainless steel dishwasher and 900 mm electric oven/cooktop plus a spacious walk-in pantry. There is also a theatre room/additional living space downstairs perfect for larger families.

The outdoor alfresco and grassed backyard are fantastic for family meals or entertaining and this home set on an approx. 480 sq. m block, close by to local amenities and within a lovely, family friendly neighbourhood. The property is currently leased for \$810 per week (exp. June 2024) and is perfectly suited to both investors and owner-occupiers alike!

## Other features:

- High ceilings
- Downlights throughout including alfresco
- Laundry with external access
- Currently leased for \$810 per week (exp. June 2024)
- Carpeted upstairs
- Double garage with remote roller door
- Alarm
- Ducted air conditioning with two zones
- Small garden shed
- Spacious linen cupboard
- Approx. 2.1 km to Silverdale Shops
- \* Please note that all webpage enquiries require a contact number AND an email address. Enquiries that do not have this information will not receive a response.
- \* Photo identification must be presented to the agent by all parties prior to inspections. All care has been taken in providing accurate information in this advertisement. However, prospective purchasers are to rely on their own enquiries.

LOWER LEVEL

UPPER LEVEL

## 7 Leopard Street, Silverdale

Floor plans and site plans are for illustrative purposes only. They are not part of any legal document or title and are subject to errors, omission, and inaccuracies. Whilst every attempt has been made to ensure the accuracy of this plan, measurements of doors, windows, rooms, cupboards etc are approximate only.