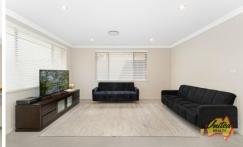

The open-plan kitchen, living and dining areas are all tiled and enjoy looking out through the large glass sliding doors to the alfresco area. The kitchen includes 20 mm Caesarstone benchtops, glass splashback, stainless steel dishwasher and 900 mm electric oven/cooktop plus a spacious walk-in pantry. There is also a theatre room/additional living space downstairs perfect for larger families.