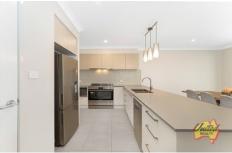

The open-plan kitchen, living and dining areas are all tiled and enjoy looking out through the large glass sliding doors to the alfresco area. The kitchen includes 20 mm Caesarstone benchtops, glass splashback, stainless steel dishwasher and 900 mm electric oven/cooktop plus a spacious walk-in pantry. There is also a theatre room/additional living space downstairs perfect for larger families.