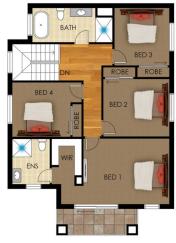

The master bedroom with ensuite, walk-in robe and private balcony is on the upper level; along with three other bedrooms which all include built-in wardrobes. There is also a spacious main bathroom to service the second level. The lower level houses the fifth bedroom, which is strategically positioned beside an additional bathroom.

LOWER LEVEL

UPPER LEVEL

## 7 Leopard Street, Silverdale

Floor plans and site plans are for illustrative purposes only. They are not part of any legal document or title and are subject to errors, omission, and inaccuracies. Whilst every attempt has been made to ensure the accuracy of this plan, measurements of doors, windows, rooms, cupboards etc are approximate only.