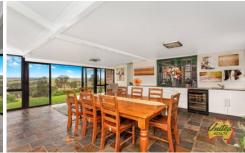

The huge sun-room is a main focal point of this home, featuring floor to ceiling windows allowing the landscape to be thoroughly enjoyed while you relax and unwind in this large, versatile space. There are an additional two living spaces within this charming abode, and the kitchen is highly spacious with granite benchtops, wall-mounted oven, a breakfast bar and ample cabinetry. Outdoors, a covered alfresco area with travertine flooring is yet another great space to take in the scenic views.