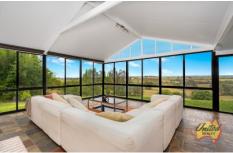

The huge sun-room is a main focal point of this home, featuring floor to ceiling windows allowing the landscape to be thoroughly enjoyed while you relax and unwind in this large, versatile space. There are an additional two living spaces within this charming abode, and the kitchen is highly spacious with granite benchtops, wall-mounted oven, a breakfast bar and ample cabinetry. Outdoors, a covered alfresco area with travertine flooring is yet another great space to take in the scenic views.