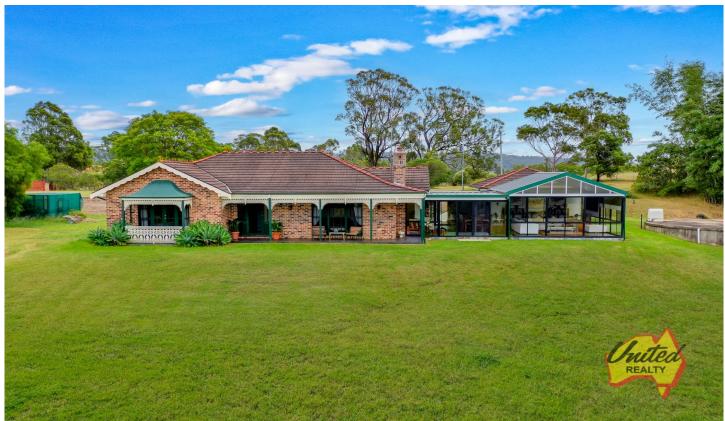

475 Menangle Road Menangle NSW

5 🛺 3 🟪 12 😭

**Price**: \$2,495,000 to \$2,695,000

Land Size : 2.3 ha

View: https://www.acreagesales.com.au/7944268

**Shane Brown** 0246572166

United Realty invites you to 475 Menangle Road, Menangle; a unique and charismatic Federation style family homestead with lovely views of the hillside and a family-friendly floorplan ready for you to simply move in. Offering approx. 5.68 acres (approx. 2.3 ha) with the added bonus of a large shed and a separate, one-bedroom studio; this is your chance to move to your dream home!

The home features four bedrooms, plus a dedicated study space. One bedroom enjoys a stunning bay-window, while the master bedroom has an ensuite as well as access to an outdoor, private courtyard; the perfect place for slow mornings with a coffee in-hand.

The huge sun-room is a main focal point of this home, featuring floor to ceiling windows allowing the landscape to be thoroughly enjoyed while you relax and unwind in this large, versatile space. There are an additional two living spaces within this charming abode, and the kitchen is highly spacious with granite benchtops, wall-mounted oven, a breakfast bar and ample cabinetry. Outdoors, a covered alfresco area with travertine flooring is yet another great space to take in the scenic views.