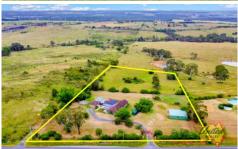

475 Menangle Road Menangle NSW

5 🛺 3 🟪 12 😭

**Price**: \$2,495,000 to \$2,695,000

Land Size : 2.3 ha

View: https://www.acreagesales.com.au/7944268

**Shane Brown** 0246572166

United Realty invites you to 475 Menangle Road, Menangle; a unique and charismatic Federation style family homestead with lovely views of the hillside and a family-friendly floorplan ready for you to simply move in. Offering approx. 5.68 acres (approx. 2.3 ha) with the added bonus of a large shed and a separate, one-bedroom studio; this is your chance to move to your dream home!

## Other features:

- Large shed (approx. 4 cars)
- Double garage + double carport
- Built-in robes to 4 of 5 bedrooms
- High ceilings
- Slate flooring
- Ducted air conditioning plus split system air conditioning
- House in elevated position
- Fireplace
- Triple-filtered water system
- Brick construction
- NBN
- Solar panels
- 3 separate fenced paddocks + dam
- Approx. 3.7 km to Douglas Park Town Centre & Menangle General Store
- Approx. 12 km to Camden
- Central location between Camden, Picton and Wilton
- Approx. 13 mins drive to Macarthur Square (approx. 13 km)
- Approx. 13 km to Macarthur Train Station
- \* Please note that all webpage enquiries require a contact number AND an email address. Enquiries that do not have this information will not receive a response.
- \* Photo identification must be presented to the agent by all parties prior to inspections. All care has been taken in providing accurate information in this advertisement. However, prospective purchasers are to rely on their own enquiries.