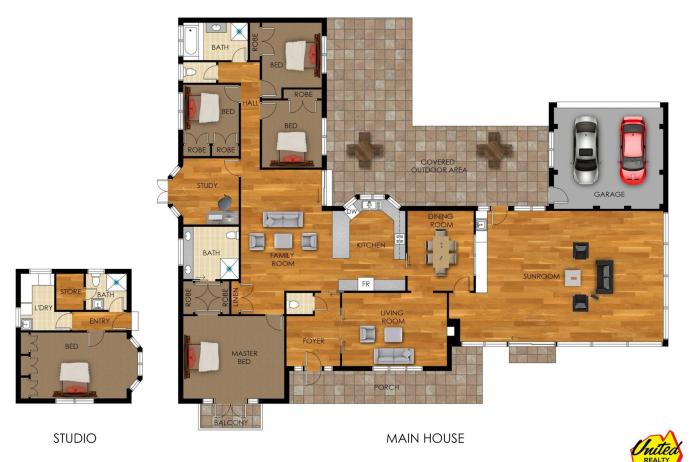

The home features four bedrooms, plus a dedicated study space. One bedroom enjoys a stunning bay-window, while the master bedroom has an ensuite as well as access to an outdoor, private courtyard; the perfect place for slow mornings with a coffee in-hand.

The huge sun-room is a main focal point of this home, featuring floor to ceiling windows allowing the landscape to be thoroughly enjoyed while you relax and unwind in this large, versatile space. There are an additional two living spaces within this charming abode, and the kitchen is highly spacious with granite benchtops, wall-mounted oven, a breakfast bar and ample cabinetry. Outdoors, a covered alfresco area with travertine flooring is yet another great space to take in the scenic views.

The separate studio-style accommodation includes a large bedroom, built-in robes, bathroom and laundry and this space can be suited to your family's needs.

Featuring classic details throughout such as intricate cornices, original light-switches, ceiling rosettes and cedarwood window frames, this charming residence really is the perfect place to set down and raise your family. The magnificent uninterrupted views must truly be seen to be appreciated.

## Other features:

- Large shed (approx. 4 cars)
- Double garage + double carport
- Built-in robes to 4 of 5 bedrooms
- High ceilings
- Slate flooring
- Ducted air conditioning plus split system air conditioning
- House in elevated position
- Fireplace
- Triple-filtered water system
- Brick construction
- NBN
- Solar panels
- 3 separate fenced paddocks + dam
- Approx. 3.7 km to Douglas Park Town Centre & Menangle General Store
- Approx. 12 km to Camden
- Central location between Camden, Picton and Wilton
- Approx. 13 mins drive to Macarthur Square (approx. 13 km)
- Approx. 13 km to Macarthur Train Station
- \* Please note that all webpage enquiries require a contact number AND an email address. Enquiries that do not have this information will not receive a response.
- \* Photo identification must be presented to the agent by all parties prior to inspections. All care has been taken in providing accurate information in this advertisement. However, prospective purchasers are to rely on their own enquiries.

## 475 Menangle Road, Menangle

Floor plans and site plans are for illustrative purposes only. They are not part of any legal document or title and are subject to errors, omission, and inaccuracies. Whilst every attempt has been made to ensure the accuracy of this plan, measurements of doors, windows, rooms, cupboards etc are approximate only.