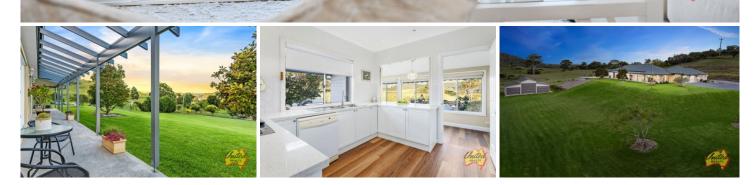

The home, a blend of elegance and comfort, features an open-plan kitchen with a gas cooktop, electric oven and dishwasher, seamlessly flowing into the living and dining areas. Sunlight streams through stunning French doors, leading to a backyard with a breathtaking rural vista.

The master suite offers a serene escape with an ensuite and walk-in robe. Two additional bedrooms and a study complete the main residence, alongside a delightful sun-room at the back which is a place to relax and truly appreciate your own tranquil oasis.