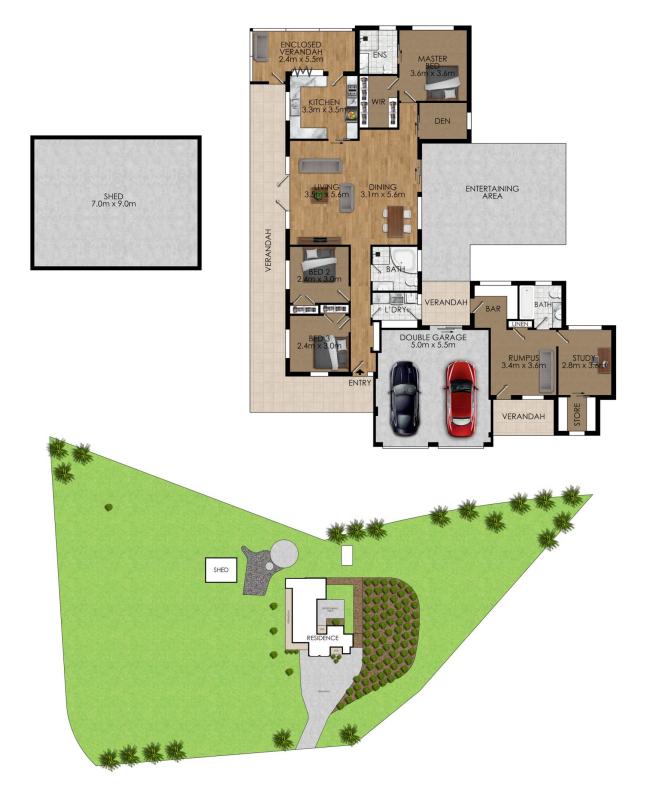

The master suite offers a serene escape with an ensuite and walk-in robe. Two additional bedrooms and a study complete the main residence, alongside a delightful sun-room at the back which is a place to relax and truly appreciate your own tranquil oasis.

A separate one-bedroom granny flat with kitchenette, walk-in robe, spacious living area and private porch provides an ideal space for guests or extended family.

Outdoors, a large, 3-bay American barn-style shed provides ample storage and would be well-suited to tradies. The property's gently sloping land is very usable and adds to the country charm of this property.

## 15/1679 Remembrance Driveway, Picton

Not to scale • All measurements are approximate • Drawn for marketing purposes only

https://www.acreagesales.com.au 41 Wentworth Road, Bringelly NSW 2556 1/73 John Street, The Oaks NSW 2570 3/23-29 Argyle Street, Camden NSW 2570