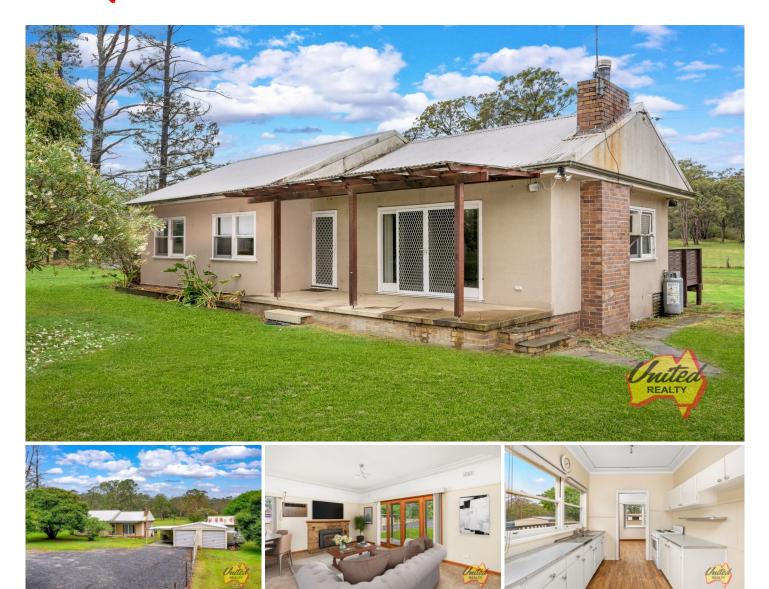

## 534 Appin Road Gilead NSW

3 🎮 1 🚰 1 🚘

Land Size : 2.35 Acres View : https://www.acreagesales.com.au/7930252

Belinda Middleton 0247748222

## LIFESTYLE AND LOCATION

Looking for a beautiful rental property in a peaceful location? Look no further than this stunning three bedroom home nestled on approx. 2.35 acres of clear land. You'll enjoy easy access to both Macarthur Square Shopping Centre approx. 11 km away, and Appin Town Centre under 5 km away. Don't miss out on the opportunity to make this tranquil property your new home!

Also featuring:

- Three good sized bedrooms with built-in wardrobes to all
- Updated kitchen with electric cooking and plenty of storage space
- Spacious combined living and dining with slow combustion fireplace
- Large outdoor deck overlooking a beautiful view of the countryside
- Located on approx. 2.35 acres of clear land
- Single car garage and carport