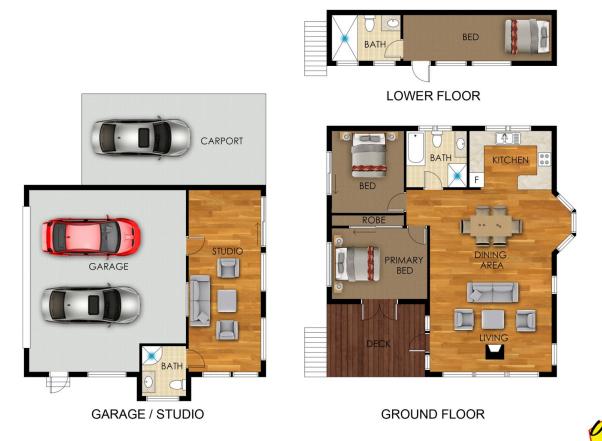

## 1620 Greendale Road, Wallacia

Floor plans and site plans are for illustrative purposes only. They are not part of any legal document or title and are subject to errors, omission, and inaccuracies. Whilst every attempt has been made to ensure the accuracy of this plan, measurements of doors, windows, rooms, cupboards etc are approximate only.