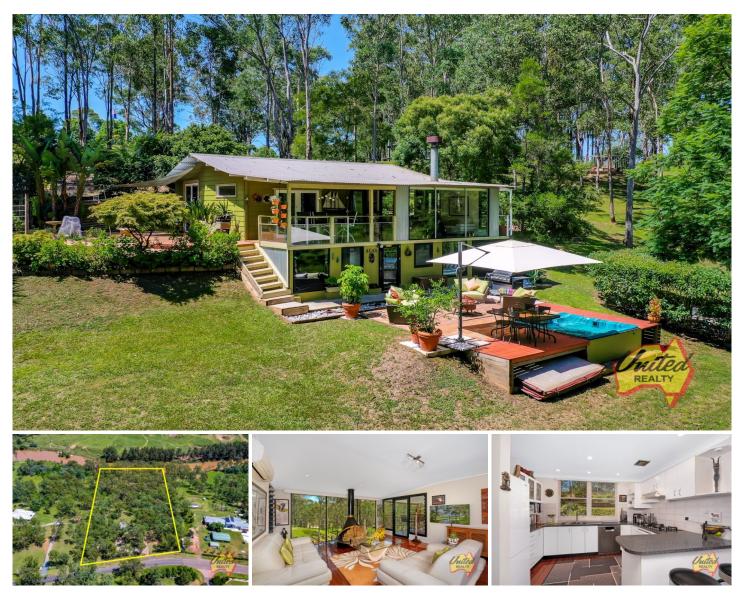

Uniting people with property... since 1986

1620 Greendale Road Wallacia NSW

3 🛤 3 🚰 3 🚘

Price: Price Guide \$2,000,000Land Size: 5.02 AcresView: https://www.acreagesales.com.au/7930196

Wayne Grimson 0425340522

Edwin Borg 0418236274

This private approx. 5.02 acre (approx. 2.03 ha) river fronted property boasts 3 bedrooms, 3 bathrooms, a spacious shed with attached studio/bedroom. The Nepean River forms part of the property's boundary and includes its very own jetty with vehicle and easy foot access.

This immaculately presented home has 2 bedrooms on the main level and a third bedroom with ensuite downstairs. The open plan design which incorporates the kitchen, living and dining spaces, features floor to ceiling windows that showcase the natural vistas. The space is warmed by an open fireplace or reverse cycle air-conditioning. It also incorporates a glass atrium bringing the outside in.

There are multiple alfresco areas in which to enjoy the diverse bird life or to socialise with friends and family. The paved BBQ area incorporates a fire pit and a sunken spa with views overs the property's dam and river.

The approximately 10m x 7m shed includes a studio space + bathroom as well as air-conditioning and its own garden courtyard.

Other features:

- Electric entrance gates
- Gas cooktop
- Garden shed
- 2 x storage sheds
- Timber flooring throughout
- Main bathroom with claw foot bath
- Master bedroom with French doors to verandah
- Established gardens