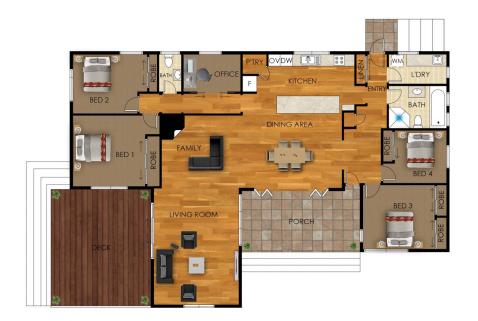

Behind the private and pretty hedging at the front of the property sits the renovated home; neat as a pin and offering accommodation via four bedrooms, each with built-in robes. There is a dedicated study and two living rooms, one of which is oversized and enjoys sliding doors which open out to the covered alfresco area overlooking the saltwater in-ground swimming pool with new solar heating and pump and a modern glass pool fence.

The open-plan kitchen and dining space enjoy bifold doors opening to the yard and the kitchen features Frankie gas stove (960 mm) with Wok burner high power 22.0 MJ, a Meile dishwasher, SMEG 1.5 ovens and an island bench.

## 30 Addison Street, Thirlmere

Floor plans and site plans are for illustrative purposes only. They are not part of any legal document or title and are subject to errors, omission, and inaccuracies. Whilst every attempt has been made to ensure the accuracy of this plan, measurements of doors, windows, rooms, cupboards etc are approximate only.