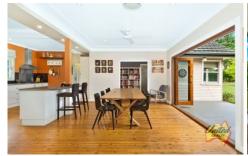

The open-plan kitchen and dining space enjoy bifold doors opening to the yard and the kitchen features Frankie gas stove (960 mm) with Wok burner high power 22.0 MJ, a Meile dishwasher, SMEG 1.5 ovens and an island bench.