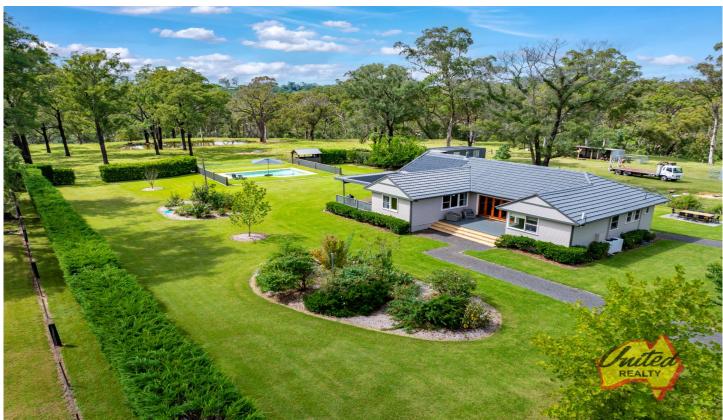

## 30 Addison Street Thirlmere NSW

4 🛌 1 📛 7 🗬

Price: Offers Above \$2,000,000

Land Size: 3.28 ha

View: https://www.acreagesales.com.au/7924538

Melinda Bargallie 0429858321

**Edwin Borg** 0418236274

United Realty welcome you to this slice of paradise, offering approx. 8.11 acres (approx. 3.28 ha) with a renovated four-bedroom home, in-ground swimming pool and three large sheds; the perfect acreage property for families looking for space, privacy and a serene country lifestyle.

Behind the private and pretty hedging at the front of the property sits the renovated home; neat as a pin and offering accommodation via four bedrooms, each with built-in robes. There is a dedicated study and two living rooms, one of which is oversized and enjoys sliding doors which open out to the covered alfresco area overlooking the saltwater in-ground swimming pool with new solar heating and pump and a modern glass pool fence.

There are three sheds on the property, perfect for parking vehicles and storage. This property combines everything your family have been seeking; with beautifully established gardens and beautiful bird sounds in this rural area. Inspect today!