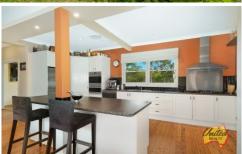

The open-plan kitchen and dining space enjoy bifold doors opening to the yard and the kitchen features Frankie gas stove (960 mm) with Wok burner high power 22.0 MJ, a Meile dishwasher, SMEG 1.5 ovens and an island bench.