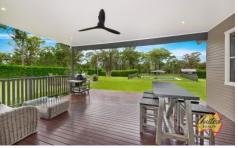

Behind the private and pretty hedging at the front of the property sits the renovated home; neat as a pin and offering accommodation via four bedrooms, each with built-in robes. There is a dedicated study and two living rooms, one of which is oversized and enjoys sliding doors which open out to the covered alfresco area overlooking the saltwater in-ground swimming pool with new solar heating and pump and a modern glass pool fence.