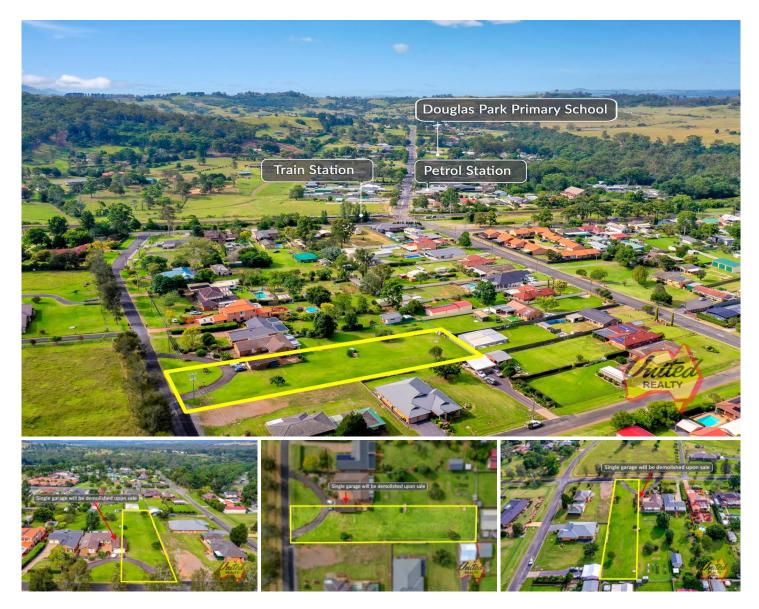

## 21 Durham Street Douglas Park NSW

 Price
 : \$775,000 to \$850,000

 Land Size
 : 2023 sqm

 View
 : https://www.acreagesales.com.au/7923856

Brandon Larsen 0408639495

Tanya Novek 0423426454

United Realty are presenting the opportunity for you to create your family's dream home on this approx. half-acre block nestled on a peaceful street in beautiful Douglas Park. This 'Australian Dream' land gives superb views over the rural vistas of Douglas Park and benefits from an elevated position.

Don't miss out on this rare find, ideal for those seeking space, privacy, and accessibility. Your future starts here, in a community designed for dreams to flourish.

Other noteworthy features:

- Approx. 450 m to Douglas Park Train Station
- Walking distance to the township of Douglas Park
- Elevated position, lovely gently sloping block
- Great street frontage
- Block dimensions approx. 20.12 m x 100.59 m
- Approx. 17 km to Macarthur Square
- Approx. 19 km to Western Sydney University, Campbelltown
- Approx. 42 km to Wollongong's beautiful beaches
- Approx. 2,023 sq. m block
- Wollondilly Council
- \*Single garage on the neighbouring property will be removed upon sale as per the contract of sale