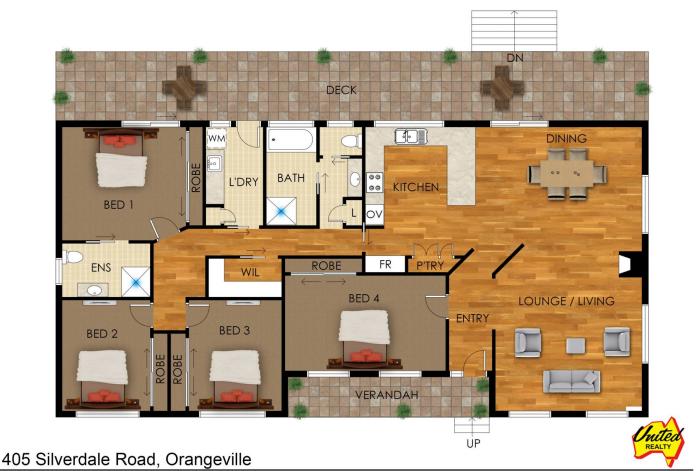

Floor plans and site plans are for illustrative purposes only. They are not part of any legal document or title and are subject to errors, omission, and inaccuracies. Whilst every attempt has been made to ensure the accuracy of this plan, measurements of doors, windows, rooms, cupboards etc are approximate only.