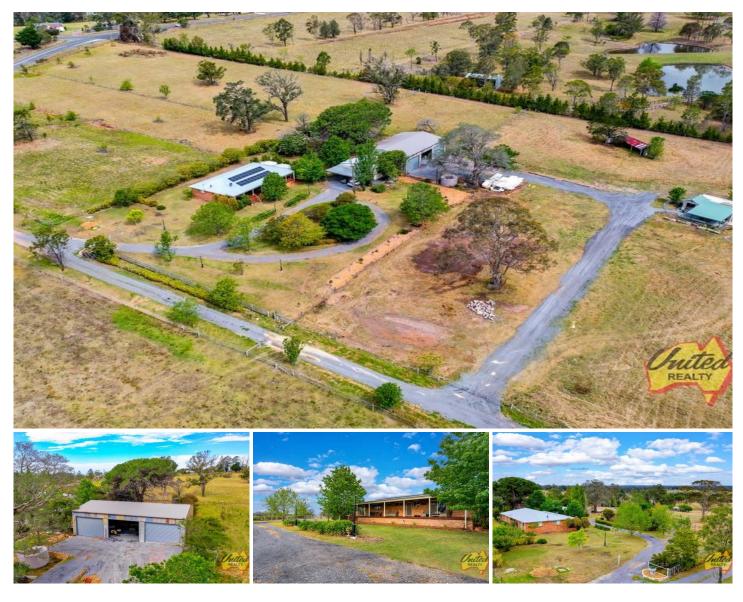

405 Silverdale Road ORANGEVILLE NSW

4 🛤 1 🚔 3 🚘

Land Size : 101171.410 sqm View : https://www.acreagesales.com.au/7917153

Fia Kay 0247748222

Welcome to your dream retreat nestled on approx. 25 acres of serene countryside. This expansive property boasts a 4-bedroom main home with a perfect blend of modern comforts and rustic charm. As you arrive, a triple garage, complete with a convenient toilet, offers ample space for your vehicles and additional storage.

The property features a large shedding, providing versatility for various uses, from hobby spaces to storage for your outdoor equipment.

The main home exudes warmth with its timber flooring and embraces a contemporary lifestyle with split-system air conditioning. Step onto the lovely verandah to enjoy panoramic views of your picturesque surroundings.

For those seeking privacy or a dedicated space for teenagers or guests, a separate retreat complements the main residence. This additional dwelling provides a perfect sanctuary.

The property is not only a haven for living but also caters to the agricultural enthusiast. Well-maintained paddocks, and dams create an ideal environment for livestock management. Embrace sustainable living with water tanks and an extensive irrigation system ensuring your property remains lush and vibrant throughout the year.

Whether you're looking to indulge in the tranquility of the countryside or manage a thriving agricultural venture, this property offers the perfect blend of comfort, convenience, and natural beauty. Don't miss the opportunity to make this approx. 25-acre estate your home.