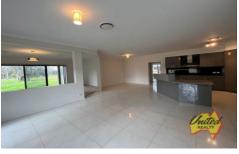

## Other Features Include;

- Multiple living areas throughout
- Spacious open plan kitchen/dining
- Stainless steel appliances to kitchen
- Dishwasher
- 2 master bedrooms each with own ensuite
- 5 additional bedrooms
- Additional study with bifold doors
- 2 separate internal laundry rooms each with additional toilet
- Ducted air conditioning throughout
- Fireplace
- In ground swimming pool
- Large outdoor undercover entertaining area
- Set on approx. 5 acres
- 2 x double lockup garages
- Double carport
- 3 driveway entry points onto the property
- Town water
- Pets considered upon application