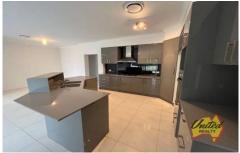

## Other Features Include;

- Multiple living areas throughout
- Spacious open plan kitchen/dining
- Stainless steel appliances to kitchen
- Dishwasher
- 2 master bedrooms each with own ensuite
- 5 additional bedrooms
- Additional study with bifold doors
- 2 separate internal laundry rooms each with additional toilet
- Ducted air conditioning throughout
- Fireplace
- In ground swimming pool
- Large outdoor undercover entertaining area
- Set on approx. 5 acres
- 2 x double lockup garages
- Double carport
- 3 driveway entry points onto the property
- Town water
- Pets considered upon application