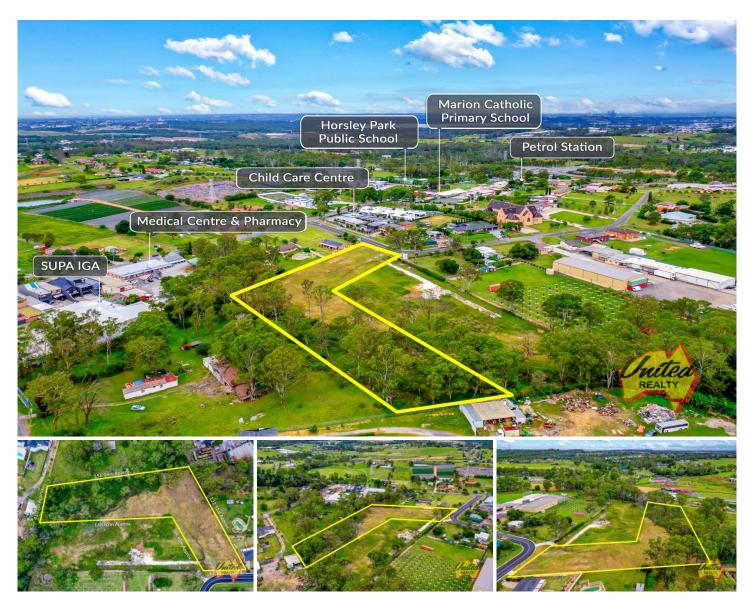

## 95 Felton Street Horsley Park NSW

Price: Contact AgentLand Size: 1.01 haView: https://www.acreagesales.com.au/7914561

Charlie Cini 0404018222

Embrace the opportunity to create your ideal lifestyle on this spacious approx. 2.5-acre (approx. 1.01 ha) block with approvals already in place for a lovely house and granny flat.

The land already has power and water available and is conveniently located close by to local shops, medical centre, school and church and the M7 onramp is only approximately 7.5 km away.

Don't miss your opportunity to own this fantastic slice of acreage and build your rural paradise. Other features: