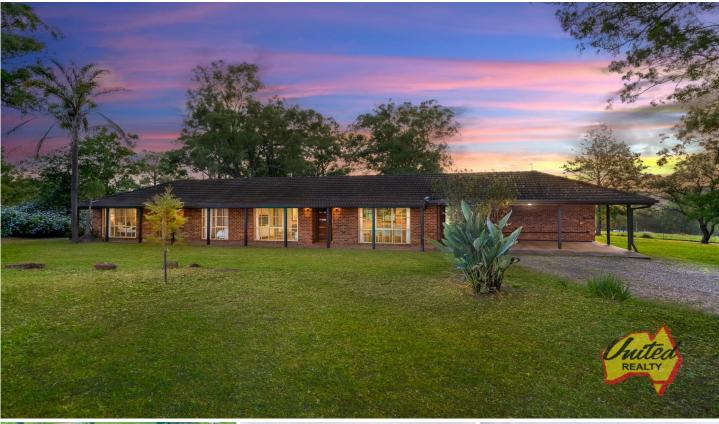

10 Glenworth Place Theresa Park NSW

5 🛤 3 🚰 3 🚘

 Price
 : \$ 2,430,000

 Land Size
 : 2.09 ha

 View
 : https://www.acreagesales.com.au/7903964

Tanya Novek 0423426454

Brandon Larsen 0408639495

Welcome to Windy Hill Theresa Park!

We are thrilled to showcase this remarkable rural property spanning 5.16 acres (2.09 ha) of scenic acreage land. The property features an impeccably maintained 4-bedroom brick veneer home, complete with a generous self-contained attached studio.

Situated in a tranquil cul-de-sac, this property offers the peace of a quiet location while being only approximately 9 km from Cobbitty General Store.

Noteworthy features include:

- Serene, quiet street
- Scenic location
- Established trees
- Ducted air conditioning
- Dual access to the property
- 3-car carport
- Horse Stable
- Storage container
- Fenced paddocks
- Approx. 100,000 L water tank
- Welcoming front porch
- Floating timber floorboards throughout
- Carpeted bedrooms
- Wollondilly Council