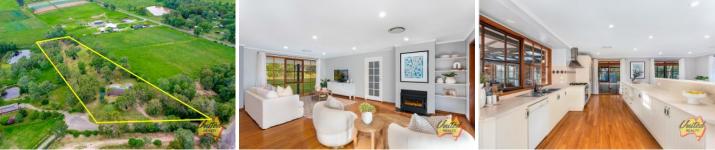

We are thrilled to showcase this remarkable rural property spanning 5.16 acres (2.09 ha) of scenic acreage land. The property features an impeccably maintained 4-bedroom brick veneer home, complete with a generous self-contained attached studio.

The residence boasts an inviting open-plan design, showcasing a kitchen equipped with a gas cooktop and a spacious breakfast bar. The living room is adorned with a charming combustion fireplace, perfect for cozy winter evenings. Large windows surround the expansive open-plan space, allowing an abundance of natural light to fill the home.

Step onto the enormous covered entertaining area at the rear, featuring high, raked ceilings that enhance airflow and create a sense of spaciousness. Whether you choose to relax or take a dip in the in-ground swimming pool on warm summer days, this space is designed for enjoyment.