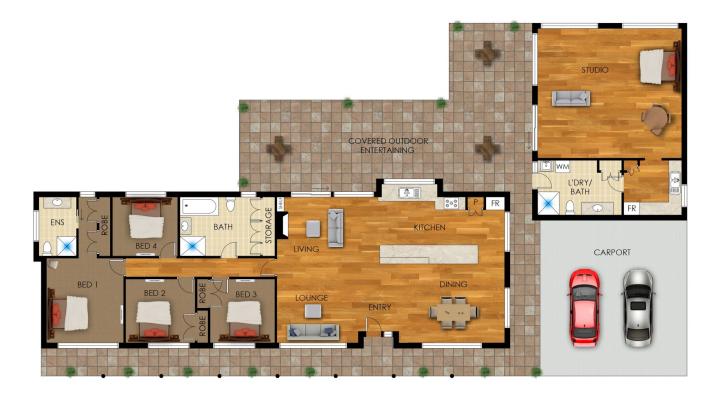

As you proceed down the hallway, you'll discover four bedrooms, three of which include built-in robes. The master bedroom comes with an ensuite bathroom, while an additional main bathroom with a delightful clawfoot bathtub services the remaining bedrooms. The laundry provides convenient indoor and outdoor access.

Step onto the enormous covered entertaining area at the rear, featuring high, raked ceilings that enhance airflow and create a sense of spaciousness. Whether you choose to relax or take a dip in the in-ground swimming pool on warm summer days, this space is designed for enjoyment.

Access the separate, self-contained studio through the outdoor entertaining area. Inside, a modern kitchenette with electric appliances, a generous living space, and a combined bathroom/laundry make this area ideal for in-laws or older teenagers.

## 10 Glenworth Place, Theresa Park

Floor plans and site plans are for illustrative purposes only. They are not part of any legal document or title and are subject to errors, omission, and inaccuracies. Whilst every attempt has been made to ensure the accuracy of this plan, measurements of doors, windows, rooms, cupboards etc are approximate only.