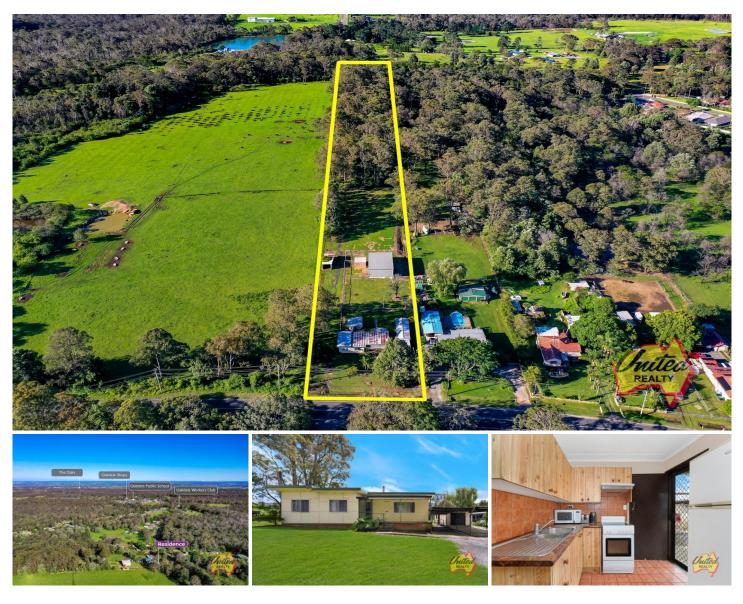

## 1692 Burragorang Road Oakdale NSW

3 🎮 1 🚰 3 🛱

 Price
 : \$ 1,200,000

 Land Size
 : 1.37 ha

 View
 : https://www.acreagesales.com.au/7895050

Edwin Borg 0418236274

Matthew Frost 0418796470

## Your Acreage Lifestyle Awaits You

United Realty are excited to present to the market this sprawling approx. 3.39 acre property (approx. 1.37 ha) with a charming 3-bedroom cottage-style home and amenities well-suited for horse-lovers, equine enthusiasts or truckies.

Offering main-road frontage, this acreage lifestyle block includes horse paddocks, a horse stable with space for two horses and large machinery shed, and is zoned RU1 Primary Production.

Inside the home, 3 bedrooms as well as an open-plan living and dining area, a well-appointed kitchen and a second living room; all serviced by a main bathroom provides the perfect place for your family. There is a single lock-up garage and a double carport offering plentiful storage options.

Whether you have equestrian aspirations, are a hobby farmer, or simply looking for a charming acreage property to move into, this property presents loads of versatility.

- Other features:
- Town water
- Built-in sauna
- Prime locationSide access
- Side acces:
   Small dam
- New air conditioning
- Approx. 1.5 km to Oakdale Primary School
- Approx. 1.7 km Oakdale corner store and doctor surgery
- Approx. 800 m to Oakdale Workers Club
- Easy access to public transport