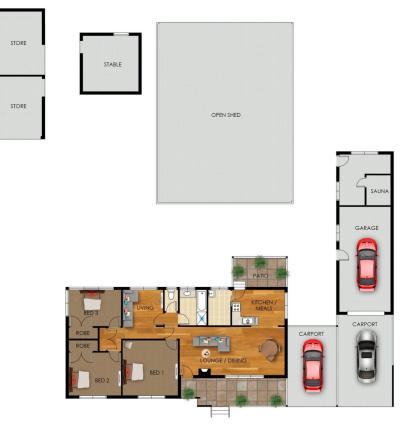

## 1692 Burragorang Road, Oakdale

Floor plans and site plans are for illustrative purposes only. They are not part of any legal document or title and are subject to errors, omission, and inaccuracies. Whilst every attempt has been made to ensure the accuracy of this plan, measurements of doors, windows, rooms, cupboards etc are approximate only.