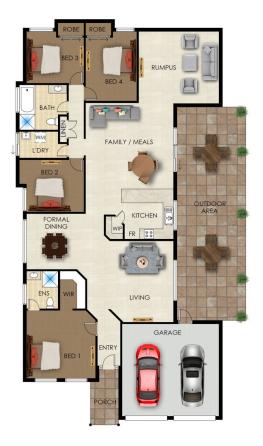

This residence offers 4 bedrooms, a walk-in robe and ensuite bathroom to the main bedroom and built-in robes to all other bedrooms. There are three living areas providing ample space for larger families, as well as a double garage.

## 216 McCann Road, Rossmore

Floor plans and site plans are for illustrative purposes only. They are not part of any legal document or title and are subject to errors, omission, and inaccuracies. Whilst every attempt has been made to ensure the accuracy of this plan, measurements of doors, windows, rooms, cupboards etc are approximate only.