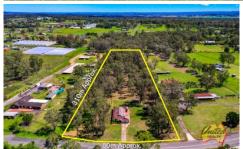

216 McCann Road Rossmore NSW

4 🕮 2 🔁 2 🖨

**Price** : \$4,200,000 **Land Size** : 5 Acres

View: https://www.acreagesales.com.au/7883876

**Charlie Cini** 0404018222

Presenting to the market a fantastic opportunity for investors or home owners alike; an approx. 5 acre (approx. 2.02 ha) parcel with a neat-as-a-pin brick veneer home.

This prime property is situated within the South-West Growth Centre, just metres from the recently rezoned Eastwood Road, opposite the train line and within approx. 17 km to the new Western Sydney International Airport.