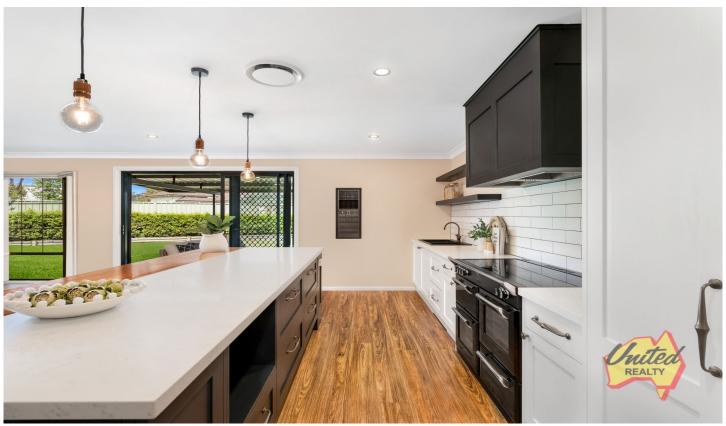

Providing accommodation via four spacious bedrooms with built-in robes, and the master bedroom including an ensuite bathroom.

The modern kitchen has been beautifully renovated to include stone benchtops, a lovely Belling Deluxe oven, beautiful pendant lighting and ample storage space! The main bathroom and ensuite have also recently been renovated to include modern and fresh finishes.

The Daikin ducted air conditioning provides year-round comfort and the dining area and three of the bedrooms include lovely bay-windows adding character and natural light into the home.

Outdoors, the covered entertaining area is a lovely place to relax or enjoy a family meal and overlooks the manicured backyard with established hedging.