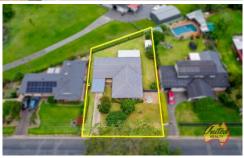

## 210 Cobbitty Road Cobbitty NSW

4 🕮 2 🔁 2 🖨

Price : \$ 1,040,000 Land Size : 790.4 sqm

View : https://www.acreagesales.com.au/7878364

**Shane Brown** 0246572166

## Other features:

- Single garage with internal access
- Single carport
- Established hedging in the front and back yards
- Modern kitchen
- Approx. 790.4 sq. m block
- Located close by to local primary school and corner-store
- Small garden shed
- Laundry
- New timber-look tile flooring throughout the home
- Approx. 9.7 km to Camden CBD
- Approx. 7.6 km to Narellan Town Centre
- Approx. 23.5 km to Western Sydney International Airport