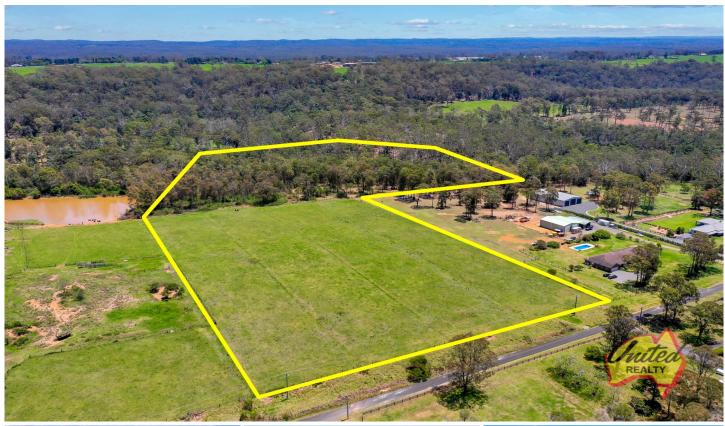

25 Roberts Road Werombi NSW

Price : \$ 2,000,000 Land Size : 5.27 ha

View: https://www.acreagesales.com.au/7856675

Tanya Novek 0423426454

Brandon Larsen 0408639495

Exceptional Approx. 13.02 Acre Land - Your Dream Home Awaits

Discover the perfect setting for your dream home in the heart of Werombi, where approx. 13.02 acres (approx. 5.27 ha) of serene, flat land provides an extraordinary opportunity to craft an executive residence (STCA). Other features:

- Council: Wollondilly
- Mostly cleared and level land
- Approx. 20 km to Camden CBD
- Approx. 30 km to WSI Airport
- \* Please note that all webpage enquiries require a contact number AND an email address. Enquiries that do not have this information will not receive a response.
- \* Photo identification must be presented to the agent by all parties prior to inspections. All care has been taken in providing accurate information in this advertisement. However, prospective purchasers are to rely on their own enquiries.