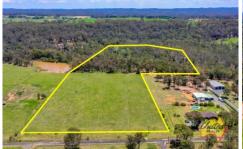

25 Roberts Road Werombi NSW

Price : \$ 2,000,000 Land Size : 5.27 ha

View: https://www.acreagesales.com.au/7856675

Tanya Novek 0423426454

Brandon Larsen 0408639495

Exceptional Approx. 13.02 Acre Land - Your Dream Home Awaits

Discover the perfect setting for your dream home in the heart of Werombi, where approx. 13.02 acres (approx. 5.27 ha) of serene, flat land provides an extraordinary opportunity to craft an executive residence (STCA). Other features:

- Council: Wollondilly
- Mostly cleared and level land
- Approx. 20 km to Camden CBD
- Approx. 30 km to WSI Airport
- \* Please note that all webpage enquiries require a contact number AND an email address. Enquiries that do not have this information will not receive a response.
- \* Photo identification must be presented to the agent by all parties prior to inspections. All care has been taken in providing accurate information in this advertisement. However, prospective purchasers are to rely on their own enquiries.