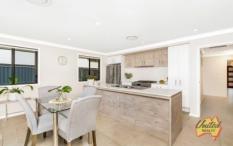

The kitchen features stone benchtops and gas cooking, while the living space offers a light-filled atmosphere that opens out to the covered alfresco area with gas bayonet.

This family home is perfect for first home buyers, growing families, those seeking a low maintenance block or investors! Don't miss your chance to secure this modern residence.