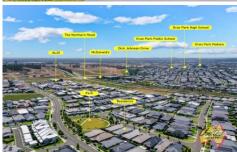

## Highlight features:

- Ducted air conditioning
- Double garage with internal access
- Built-in robes to all bedrooms, walk-in robe to master bedroom
- Laundry with internal and external access
- Approx. 400.2 sq. m block
- Quiet street, private location
- Walking distance to local playground
- Established gardens
- Close by to local schools, Narellan Town Centre, Harrington Park Shops, Oran Park Podium and M5 on-ramp at Narellan Road
- Council: Camden
- Town water and sewer
- \* Please note that all webpage enquiries require a contact number AND an email address. Enquiries that do not have this information will not receive a response.
- \* Photo identification must be presented to the agent by all parties prior to inspections. All care has been taken in providing accurate information in this advertisement. However, prospective purchasers are to rely on their own enquiries.