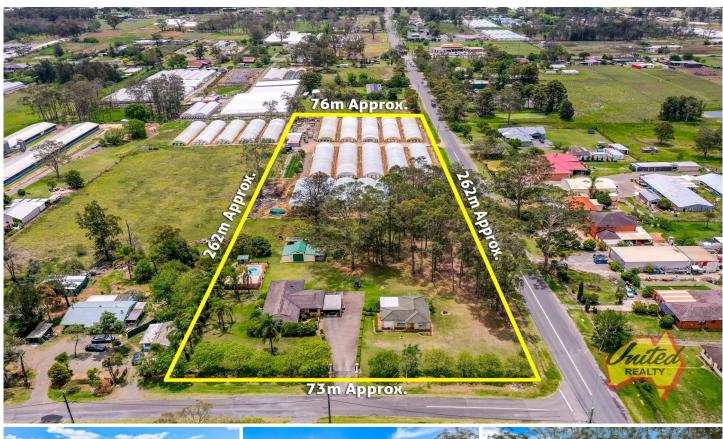

## Premier Investment Opportunity in Rossmore

United Realty are delighted to present to the market this prime investment opportunity; approx. 5 acres (approx. 2.02 ha) in a corner block location with two brick homes, a large shed and in-ground swimming pool!

This prime, elevated parcel zoned RU4 Primary Production offers dual occupancy. The main home includes 5 bedrooms, two bathrooms and a double garage, while the second dwelling consists of 3 bedrooms, a bathroom and single garage. Both homes are well-presented offering ample options to the astute buyer.

## Other features:

- Elevated and flood-free land
- Located within Rossmore Precinct area earmarked for future rezoning
- Close to Kemps Creek
- Property partially leased to market gardener
- Approx. 80 sq. m shed with mezzanine and carport
- Located approx. 15 km to Western Sydney International Airport
- \* Please note that all webpage enquiries require a contact number AND an email address. Enquiries that do not have this information will not receive a response.
- \* Photo identification must be presented to the agent by all parties prior to inspections. All care has been taken in providing accurate information in this advertisement. However, prospective purchasers are to rely on their own enquiries.