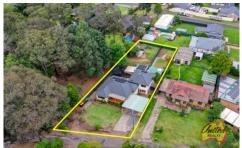

1440 Burragorang Road Oakdale NSW

7 🚐 2 🚍 2 🚍

**Price** : \$ 922,500 **Land Size** : 1188.74 sqm

View: https://www.acreagesales.com.au/7845989

Wayne Grimson 0425340522

Oakdale | Large Block | Home + Granny Flat Potential

Presenting this large approx. 1,188.74 sq. m block with a spacious, double storey 5 bedroom home with separate, self-contained 2 bedroom family retreat / granny flat potential.

The lower level consists of four bedrooms, a living room and the main bathroom. Upstairs, the kitchen which includes electric appliances, ducted range hood and dishwasher, dining room and the fifth bedroom. Access the elevated decking area from the upper level, which overlooks the back yard and is a lovely area for entertaining or enjoying a summer time dinner.

There is also an additional 2-bedroom self-contained accommodation, perfect for in-laws, guest accommodation, etc. and includes a bathroom, kitchen, living/dining area and it's own cosy, outdoor courtyard. This space is perfect for those seeking granny flat potential!