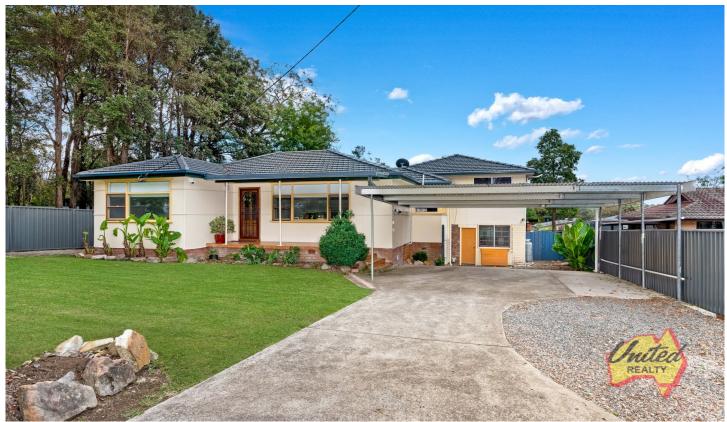

1440 Burragorang Road Oakdale NSW

7 🚐 2 🚍 2 🚍

**Price** : \$ 922,500 **Land Size** : 1188.74 sqm

View: https://www.acreagesales.com.au/7845989

Wayne Grimson 0425340522

Oakdale | Large Block | Home + Granny Flat Potential

Presenting this large approx. 1,188.74 sq. m block with a spacious, double storey 5 bedroom home with separate, self-contained 2 bedroom family retreat / granny flat potential.

The lower level consists of four bedrooms, a living room and the main bathroom. Upstairs, the kitchen which includes electric appliances, ducted range hood and dishwasher, dining room and the fifth bedroom. Access the elevated decking area from the upper level, which overlooks the back yard and is a lovely area for entertaining or enjoying a summer time dinner.