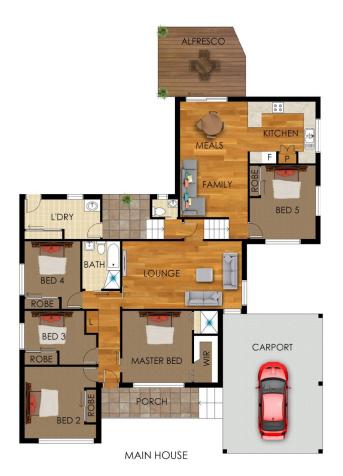

Presenting this large approx. 1,188.74 sq. m block with a spacious, double storey 5 bedroom home with separate, self-contained 2 bedroom family retreat / granny flat potential.

The lower level consists of four bedrooms, a living room and the main bathroom. Upstairs, the kitchen which includes electric appliances, ducted range hood and dishwasher, dining room and the fifth bedroom. Access the elevated decking area from the upper level, which overlooks the back yard and is a lovely area for entertaining or enjoying a summer time dinner.

## Other features:

- Walk-in robe plus shower to main bedroom
- Built-in robes to four bedrooms
- Ducted air conditioning downstairs, dual zone
- Split-system air conditioning upstairs
- Downlights
- Timber floors
- Double carport
- Garden shed
- Large backyard, divided for separate use between home & in-law accommodation
- Side access
- Additional toilet outside
- Double sheer blinds
- Colorbond fencing
- \* Please note that all webpage enquiries require a contact number AND an email address. Enquiries that do not have this information will not receive a response.
- \* Photo identification must be presented to the agent by all parties prior to inspections. All care has been taken in providing accurate information in this advertisement. However, prospective purchasers are to rely on their own enquiries.

## 1440 Burragorang Road, Oakdale

Floor plans and site plans are for illustrative purposes only. They are not part of any legal document or title and are subject to errors, omission, and inaccuracies. Whilst every attempt has been made to ensure the accuracy of this plan, measurements of doors, windows, rooms, cupboards etc are approximate only.