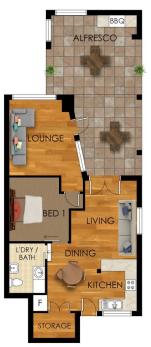

There is also an additional 2-bedroom self-contained accommodation, perfect for in-laws, guest accommodation, etc. and includes a bathroom, kitchen, living/dining area and it's own cosy, outdoor courtyard. This space is perfect for those seeking granny flat potential!

GRANNY FLAT

## 1440 Burragorang Road, Oakdale

Floor plans and site plans are for illustrative purposes only. They are not part of any legal document or title and are subject to errors, omission, and inaccuracies. Whilst every attempt has been made to ensure the accuracy of this plan, measurements of doors, windows, rooms, cupboards etc are approximate only.