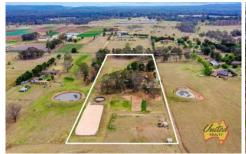

Outside, this approx. 6.89 acre (approx. 2.79 ha) parcel of land features equine facilities including multiple fenced paddocks, a large sand arena and round yard, 5 stables, a wash bay and shelters within the paddocks.