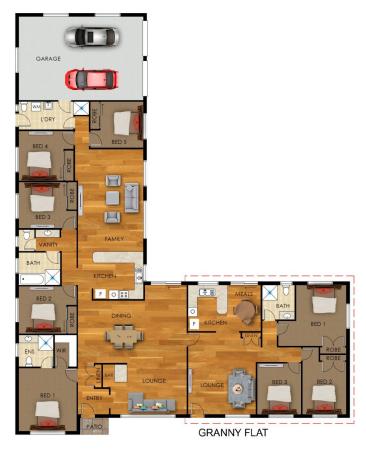

The single level brick residence boasts 5 spacious bedrooms, 4 with built-in robes and the master suite inclusive of a walk-in robe and ensuite bathroom. There is a spacious living area with wood fireplace and bar and the kitchen has been updated to include an electric cooktop, dishwasher and island bench/breakfast bar.

The granny flat which is attached to the home but also benefits from separate access features 3 spacious bedrooms, its own kitchen, split-system air conditioning and a generous living space and can be leased out, giving this property the advantage of providing a potential income stream, ideal for investors or for offsetting mortgage costs.

## 115 Dwyers Road, Pheasants Nest

Floor plans and site plans are for illustrative purposes only. They are not part of any legal document or title and are subject to errors, omission, and inaccuracies. Whilst every attempt has been made to ensure the accuracy of this plan, measurements of doors, windows, rooms, cupboards etc are approximate only.