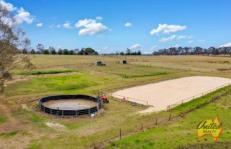

Outside, this approx. 6.89 acre (approx. 2.79 ha) parcel of land features equine facilities including multiple fenced paddocks, a large sand arena and round yard, 5 stables, a wash bay and shelters within the paddocks.