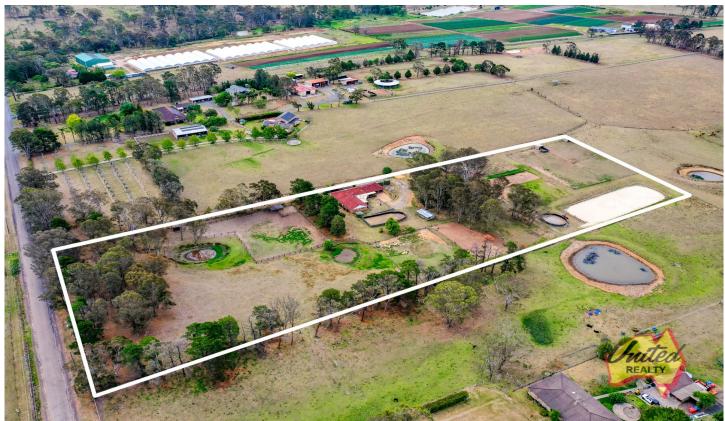

115 Dwyers Road Pheasants Nest NSW

8 🚑 4 🚝 2 😭

**Price** : \$ 1,800,000 **Land Size** : 2.79 ha

View: https://www.acreagesales.com.au/7831490

**Wayne Grimson 0425340522** 

Brandon Larsen 0408639495

Horse Haven | Approx. 6.89 Acres | Home + Granny Flat

Outside, this approx. 6.89 acre (approx. 2.79 ha) parcel of land features equine facilities including multiple fenced paddocks, a large sand arena and round yard, 5 stables, a wash bay and shelters within the paddocks.