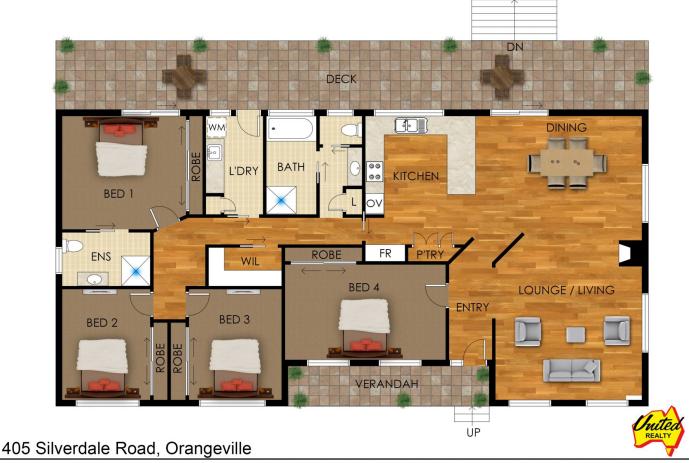

The main, brick home features 4 bedrooms, an ensuite and a three-way bathroom, spacious living areas, timber flooring, split-system air conditioning and a lovely verandah. The property also benefits from a separate granny flat/farm stay accommodation perfect for guests/workers or an additional income potential.

Floor plans and site plans are for illustrative purposes only. They are not part of any legal document or title and are subject to errors, omission, and inaccuracies. Whilst every attempt has been made to ensure the accuracy of this plan, measurements of doors, windows, rooms, cupboards etc are approximate only.