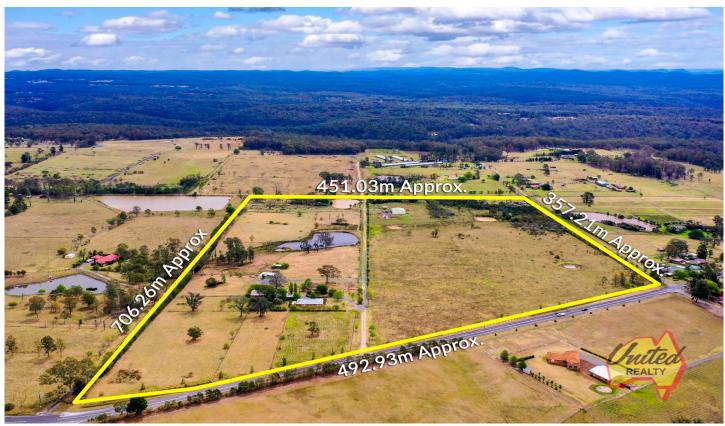

405 Silverdale Road Orangeville NSW

5 🗀 3 📇 3 🖨

**Price** : \$ 3,750,000 **Land Size** : 24.39 ha

View: https://www.acreagesales.com.au/7822143

**Charlie Cini** 0404018222

Expansive Agricultural Estate with Exceptional Facilities

United Realty are proud to present this well-equipped agricultural opportunity, offering approx. 60.27 acres (approx. 24.39 ha) of prime land in Orangeville. The property benefits from two street frontages, and 9 well-maintained paddocks ready to house livestock.

There are 2 large dams and 4 smaller ones, 2 large water tanks and an extensive irrigation system to support agricultural activities. There is a substantial approx. 19.5 m x 12 m x 5 m shed with power and a loading ramp, plus an approx. 18 m x 18 m x 5 m machinery shed perfect to accommodate your farming equipment, and complimented by a cattle yard, undercover cattle crush and sheep yard on the property.