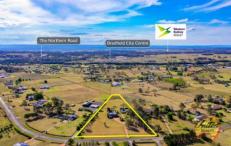

79 Kelvin Park Drive Bringelly NSW

4 🕮 2 🔁 2 🖨

Price : Contact Agent Land Size : 2.02 ha

View: https://www.acreagesales.com.au/7813134

**Charlie Cini** 0404018222

United Realty proudly present for sale 79 Kelvin Park Drive. This mixed use residential site is situated on approx. 4.99 acres (approx. 2.02 ha), located close by to Bradfield Metro Train Station (currently under construction) and just approx. 12 km to the Western Sydney International Airport which is due to commence operation in 2026. This world class airport is being built to accommodate 10 million passengers per year and support more than 28,000 jobs, making this property the ideal investment with up to 50,000 sq. m of floor space and a height limit of 52.5 m.

- Other features:
- 4 bedroom home
- 2 bathrooms
- 2 car garage
- Large shed
- 2.5 FSR (Floor Space Ratio)
- Close by to Bradfield Metro Train Station (currently under construction)
- \* Please note that all webpage enquiries require a contact number AND an email address. Enquiries that do not have this information will not receive a response.
- \* Photo identification must be presented to the agent by all parties prior to inspections. All care has been taken in providing accurate information in this advertisement. However, prospective purchasers are to rely on their own enquiries.