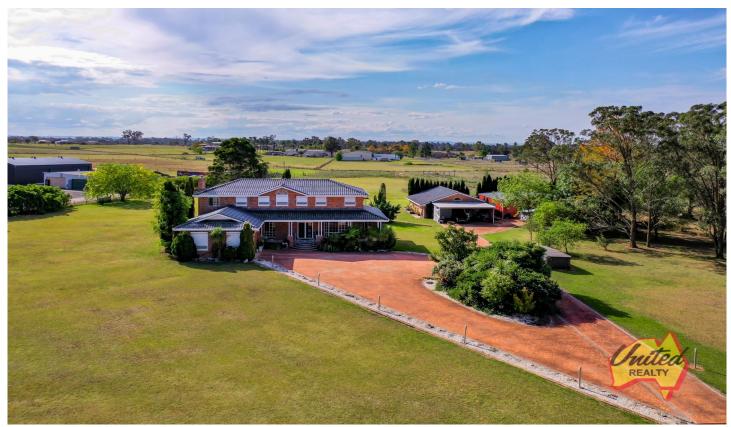

79 Kelvin Park Drive Bringelly NSW

4 🕮 2 🔁 2 🖨

Price : Contact Agent Land Size : 2.02 ha

View: https://www.acreagesales.com.au/7813134

**Charlie Cini** 0404018222

United Realty proudly present for sale 79 Kelvin Park Drive. This mixed use residential site is situated on approx. 4.99 acres (approx. 2.02 ha), located close by to Bradfield Metro Train Station (currently under construction) and just approx. 12 km to the Western Sydney International Airport which is due to commence operation in 2026. This world class airport is being built to accommodate 10 million passengers per year and support more than 28,000 jobs, making this property the ideal investment with up to 50,000 sq. m of floor space and a height limit of 52.5 m.

- Other features:
- 4 bedroom home
- 2 bathrooms
- 2 car garage
- Large shed
- 2.5 FSR (Floor Space Ratio)
- Close by to Bradfield Metro Train Station (currently under construction)
- \* Please note that all webpage enquiries require a contact number AND an email address. Enquiries that do not have this information will not receive a response.
- \* Photo identification must be presented to the agent by all parties prior to inspections. All care has been taken in providing accurate information in this advertisement. However, prospective purchasers are to rely on their own enquiries.