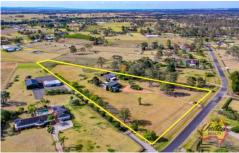

79 Kelvin Park Drive Bringelly NSW

4 🕮 2 🔁 2 🖨

Price : Contact Agent Land Size : 2.02 ha

View: https://www.acreagesales.com.au/7813134

**Charlie Cini** 0404018222

United Realty proudly present for sale 79 Kelvin Park Drive. This mixed use residential site is situated on approx. 4.99 acres (approx. 2.02 ha), located close by to Bradfield Metro Train Station (currently under construction) and just approx. 12 km to the Western Sydney International Airport which is due to commence operation in 2026. This world class airport is being built to accommodate 10 million passengers per year and support more than 28,000 jobs, making this property the ideal investment with up to 50,000 sq. m of floor space and a height limit of 52.5 m.

- Other features:
- 4 bedroom home
- 2 bathrooms
- 2 car garage
- Large shed
- 2.5 FSR (Floor Space Ratio)
- Close by to Bradfield Metro Train Station (currently under construction)
- \* Please note that all webpage enquiries require a contact number AND an email address. Enquiries that do not have this information will not receive a response.
- \* Photo identification must be presented to the agent by all parties prior to inspections. All care has been taken in providing accurate information in this advertisement. However, prospective purchasers are to rely on their own enquiries.