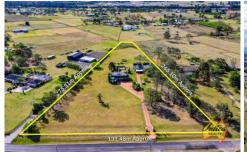

79 Kelvin Park Drive Bringelly NSW

4 🕮 2 🔁 2 🖨

Price : Contact Agent Land Size : 2.02 ha

View: https://www.acreagesales.com.au/7813134

**Charlie Cini** 0404018222

United Realty proudly present for sale 79 Kelvin Park Drive. This mixed use residential site is situated on approx. 4.99 acres (approx. 2.02 ha), located close by to Bradfield Metro Train Station (currently under construction) and just approx. 12 km to the Western Sydney International Airport which is due to commence operation in 2026. This world class airport is being built to accommodate 10 million passengers per year and support more than 28,000 jobs, making this property the ideal investment with up to 50,000 sq. m of floor space and a height limit of 52.5 m.

- Other features:
- 4 bedroom home
- 2 bathrooms
- 2 car garage
- Large shed
- 2.5 FSR (Floor Space Ratio)
- Close by to Bradfield Metro Train Station (currently under construction)
- \* Please note that all webpage enquiries require a contact number AND an email address. Enquiries that do not have this information will not receive a response.
- \* Photo identification must be presented to the agent by all parties prior to inspections. All care has been taken in providing accurate information in this advertisement. However, prospective purchasers are to rely on their own enquiries.