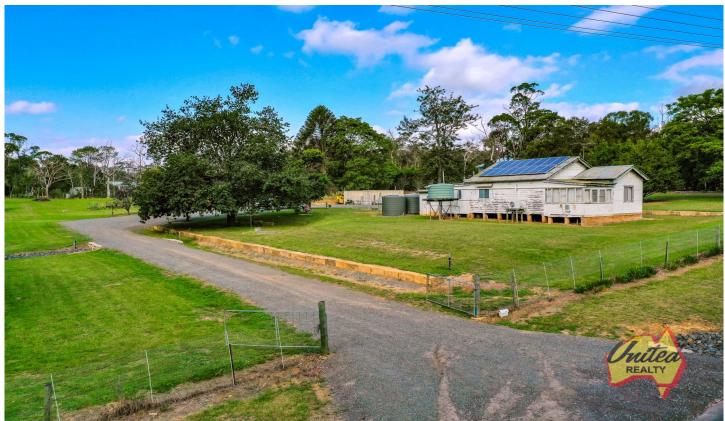

90 Yanderra Road Yanderra NSW

2 🔼 1 📇

**Price** : \$1,250,000 **Land Size** : 3.5 Acres

View: https://www.acreagesales.com.au/7808861

Wayne Grimson 0425340522

Discover the vast beauty and potential of this expansive approx. 3.5-acre parcel (approx. 1.4 ha) in the heart of Yanderra. A rare find, this mostly level terrain is predominantly cleared, presenting a blank canvas for dreamers and developers alike. Whether you envision a private estate, agricultural pursuits, or a fresh construction project, this land is the foundation for your vision to unfold (STCA).

Fully fenced, the property ensures both privacy and security. The openness of the space is perfectly complemented by mature trees lining the perimeter, providing a touch of nature and shade.

Nestled amidst this serene backdrop is a 2-bedroom cottage on-site in it's original condition. Renovate and restore this old-time beauty, or knock it down to provide a blank canvass to build your dream home.

## Other features:

- Irrigation and bore water
- Near-level block
- Fully fenced
- Driveway and building envelope cleared
- Extensive sandstone block retaining wall constructed
- \* Please note that all webpage enquiries require a contact number AND an email address. Enquiries that do not have this information will not receive a response.
- \* Photo identification must be presented to the agent by all parties prior to inspections. All care has been taken in providing accurate information in this advertisement. However, prospective purchasers are to rely on their own enquiries.