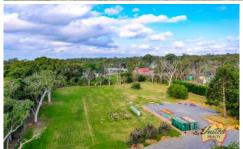

90 Yanderra Road Yanderra NSW

2 🔼 1 📇

**Price** : \$1,250,000 **Land Size** : 3.5 Acres

View: https://www.acreagesales.com.au/7808861

Wayne Grimson 0425340522

Discover the vast beauty and potential of this expansive approx. 3.5-acre parcel (approx. 1.4 ha) in the heart of Yanderra. A rare find, this mostly level terrain is predominantly cleared, presenting a blank canvas for dreamers and developers alike. Whether you envision a private estate, agricultural pursuits, or a fresh construction project, this land is the foundation for your vision to unfold (STCA).

## Other features:

- Irrigation and bore water
- Near-level block
- Fully fenced
- Driveway and building envelope cleared
- Extensive sandstone block retaining wall constructed
- \* Please note that all webpage enquiries require a contact number AND an email address. Enquiries that do not have this information will not receive a response.
- \* Photo identification must be presented to the agent by all parties prior to inspections. All care has been taken in providing accurate information in this advertisement. However, prospective purchasers are to rely on their own enquiries.