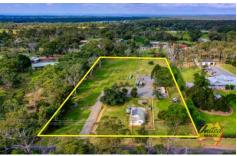

90 Yanderra Road Yanderra NSW

2 🔼 1 📇

**Price** : \$1,250,000 **Land Size** : 3.5 Acres

View: https://www.acreagesales.com.au/7808861

Wayne Grimson 0425340522

Discover the vast beauty and potential of this expansive approx. 3.5-acre parcel (approx. 1.4 ha) in the heart of Yanderra. A rare find, this mostly level terrain is predominantly cleared, presenting a blank canvas for dreamers and developers alike. Whether you envision a private estate, agricultural pursuits, or a fresh construction project, this land is the foundation for your vision to unfold (STCA).

## Other features:

- Irrigation and bore water
- Near-level block
- Fully fenced
- Driveway and building envelope cleared
- Extensive sandstone block retaining wall constructed
- \* Please note that all webpage enquiries require a contact number AND an email address. Enquiries that do not have this information will not receive a response.
- \* Photo identification must be presented to the agent by all parties prior to inspections. All care has been taken in providing accurate information in this advertisement. However, prospective purchasers are to rely on their own enquiries.