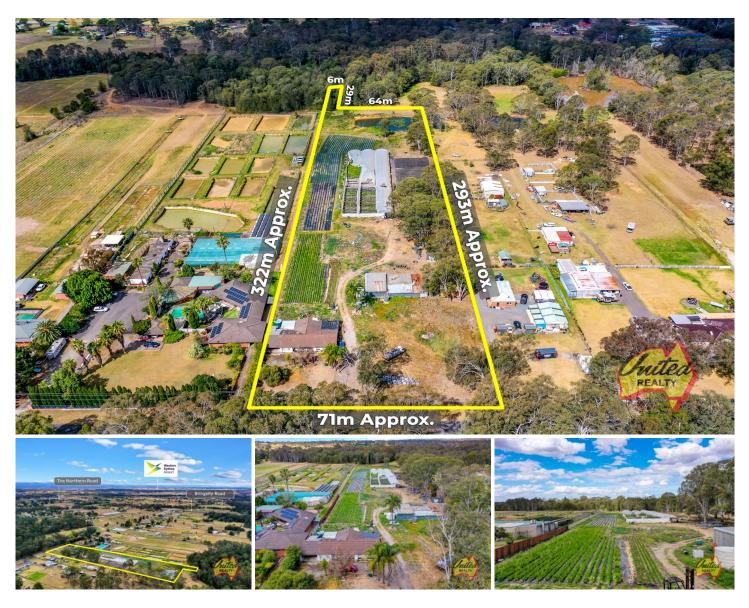

## Bringelly

3 🎮 2 🏪 2 🚘

 Price
 : \$3,950,000 to \$4,200,000

 Land Size
 : 2.03 ha

 View
 : https://www.acreagesales.com.au/7804797

Charlie Cini 0404018222

Future residential development site in the heart of Sydney's South West Growth Centre. This approx. 5.02 acre parcel is situated in sought-after Bringelly on Jersey Road, approx. 7.7 km to Oran Park and approx. 10.3 km to Leppington Train Station.

This property boasts a brick veneer home with three bedrooms, two bathrooms and a double car garage.

Located close by to the Bradfield Metro Train Station, currently under construction and just approx. 13 km to the Western Sydney International Airport. With the International Airport due to commence operation in 2026, this world-class airport is built to accommodate 10 million passengers per year and support more than 28,000 jobs by 2031, making this property a must inspect for investors wanting to share in the enormous capital growth this property represents. Be first to inspect!

Other features:

- Approx. 5.02 acres (approx. 2.03 ha)
- Approx. 7.7 km to Oran Park
- Approx. 10.3 km to Leppington Train Station
- Approx. 13 km to Western Sydney International Airport
- Fantastic investment opportunity