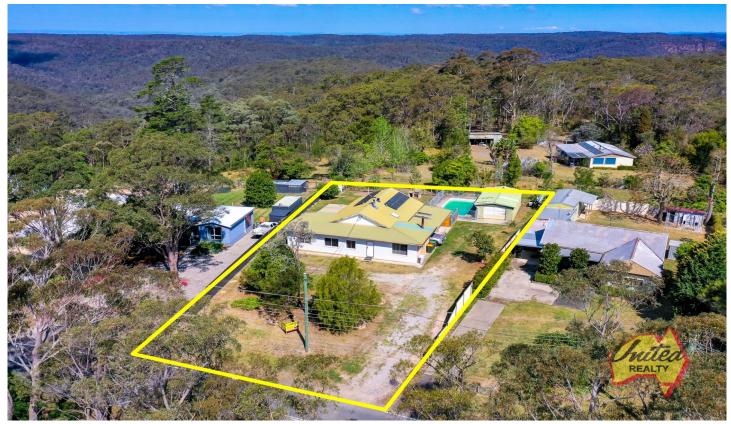

## Renovator's Delight on Large Block

If you're looking for a large residential block, a generously sized home, side access, shed and swimming pool positioned away from the hustle and bustle, then this it is!

United Realty are presenting to the market this renovator's delight on approx. 1,495 sq. m with a 5-bedroom (or 4-bed + study) home. The renovation has been commenced, so it's destined for you to add your own touches and spruce-up this spacious home with multiple living areas and a world of potential!

Outside, enjoy a covered entertaining area leading to the in-ground swimming pool and approx. 4. 8 x 9. 2 m shed offering plenty of storage space!

This property is the perfect opportunity for those seeking a renovation project, investors or tradies. Don't delay, the owners are committed elsewhere and want this property sold!

## Other features:

- Town water
- Two fireplaces
- Split-system air conditioning
- Main bathroom in home
- Additional bathroom accessible from outdoors
- Large carport (approx. 4.5 m x 9.3 m)
- In-ground swimming pool
- Side access (both sides of home)
- Approx. 7 km to Oakdale Supermarket
- \* Please note that all webpage enquiries require a contact number AND an email address. Enquiries that do not have this information will not receive a response.
- \* Photo identification must be presented to the agent by all parties prior to inspections. All care has been taken in providing accurate information in this advertisement. However, prospective purchasers are to rely on their own enquiries.