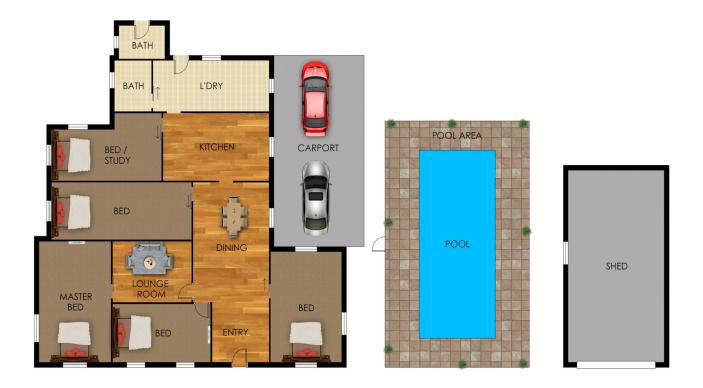

## Renovator's Delight on Large Block

If you're looking for a large residential block, a generously sized home, side access, shed and swimming pool positioned away from the hustle and bustle, then this it is!

United Realty are presenting to the market this renovator's delight on approx. 1,495 sq. m with a 5-bedroom (or 4-bed + study) home. The renovation has been commenced, so it's destined for you to add your own touches and spruce-up this spacious home with multiple living areas and a world of potential!

Outside, enjoy a covered entertaining area leading to the in-ground swimming pool and approx. 4. 8 x 9. 2 m shed offering plenty of storage space!

This property is the perfect opportunity for those seeking a renovation project, investors or tradies. Don't delay, the owners are committed elsewhere and want this property sold!

## Other features:

- Town water
- Two fireplaces
- Split-system air conditioning
- Main bathroom in home
- Additional bathroom accessible from outdoors
- Large carport (approx. 4.5 m x 9.3 m)
- In-ground swimming pool
- Side access (both sides of home)
- Approx. 7 km to Oakdale Supermarket
- \* Please note that all webpage enquiries require a contact number AND an email address. Enquiries that do not have this information will not receive a response.
- \* Photo identification must be presented to the agent by all parties prior to inspections. All care has been taken in providing accurate information in this advertisement. However, prospective purchasers are to rely on their own enquiries.

## 47D Burragorang Road, Nattai

Floor plans and site plans are for illustrative purposes only. They are not part of any legal document or title and are subject to errors, omission, and inaccuracies. Whilst every attempt has been made to ensure the accuracy of this plan, measurements of doors, windows, rooms, cupboards etc are approximate only.