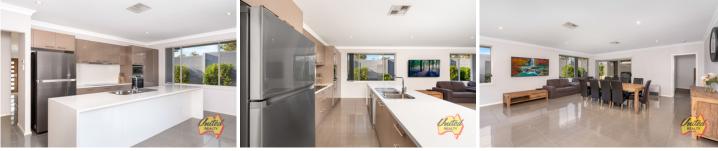

This home also features:

- Four good sized bedrooms with built-in wardrobes to each, with walk-in wardrobe and ensuite to the master
- Large open plan kitchen with dishwasher, and electric induction cooktop
- Theatre room which can also serve as an additional living space
- Stay comfortable throughout the year with ducted air conditioning throughout
- Spacious main bathroom with bathtub
- 13kW solar system along with an EconoFlow ventilation system within the roof
- Double garage with internal access
- Easy to maintain backyard with undercover entertainment area and garden shed