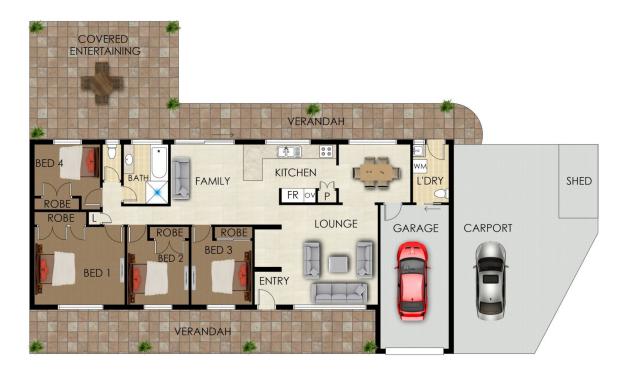

Discover the perfect family haven nestled in a tranquil and elevated neighbourhood. Positioned close by to all local amenities and offering a splendid 4-bedroom home.

Step into the heart of this residence, a spacious galley-style kitchen with an abundance of cabinets and a delightful backyard view. Bask in the vast, sun-drenched living area, offering a picturesque vista of the beautifully landscaped front yard. All four bedrooms in the home include built-in robes ensuring ample storage space for your family!

The generous approximately 865.3 sq. m block of land provides endless opportunities for rejuvenation or expansion. Additionally, there's convenient side access and ample covered parking.

This neighbourhood is poised for greatness with substantial infrastructure investment and anticipated job growth, promising higher-than-average capital appreciation. You can expect a rental estimate of approximately \$650 per week, making it a smart investment.

Act swiftly on this prime location, as properties like these are highly sought after.

Key features:

- Walking distance to shops, schools, parks, and cafes
- Ducted air conditioning
- Quiet cul-de-sac location
- Garage and generous car port with garden shed
- Covered outdoor patio, perfect for all your entertaining needs
- Bird aviary
- \* Please note that all webpage enquiries require a contact number AND an email address. Enquiries that do not have this information will not receive a response.
- \* Photo identification must be presented to the agent by all parties prior to inspections. All care has been taken in providing accurate information in this advertisement. However, prospective purchasers are to rely on their own enquiries.

## 30 Blaxland Avenue, Luddenham

Floor plans and site plans are for illustrative purposes only. They are not part of any legal document or title and are subject to errors, comission, and inaccuracies. Whilst every attempt has been made to ensure the accuracy of this plan, measurements of doors, windows, rooms, cupboards etc are approximate only.