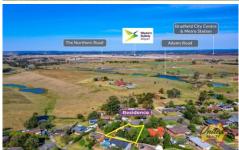

The generous approximately 865.3 sq. m block of land provides endless opportunities for rejuvenation or expansion. Additionally, there's convenient side access and ample covered parking.

This neighbourhood is poised for greatness with substantial infrastructure investment and anticipated job growth, promising higher-than-average capital appreciation. You can expect a rental estimate of approximately \$650 per week, making it a smart investment.

Act swiftly on this prime location, as properties like these are highly sought after.

Key features:

- Walking distance to shops, schools, parks, and cafes
- Ducted air conditioning
- Quiet cul-de-sac location
- Garage and generous car port with garden shed
- Covered outdoor patio, perfect for all your entertaining needs
- Bird aviary
- \* Please note that all webpage enquiries require a contact number AND an email address. Enquiries that do not have this information will not receive a response.
- \* Photo identification must be presented to the agent by all parties prior to inspections. All care has been taken in providing accurate information in this advertisement. However, prospective purchasers are to rely on their own enquiries.