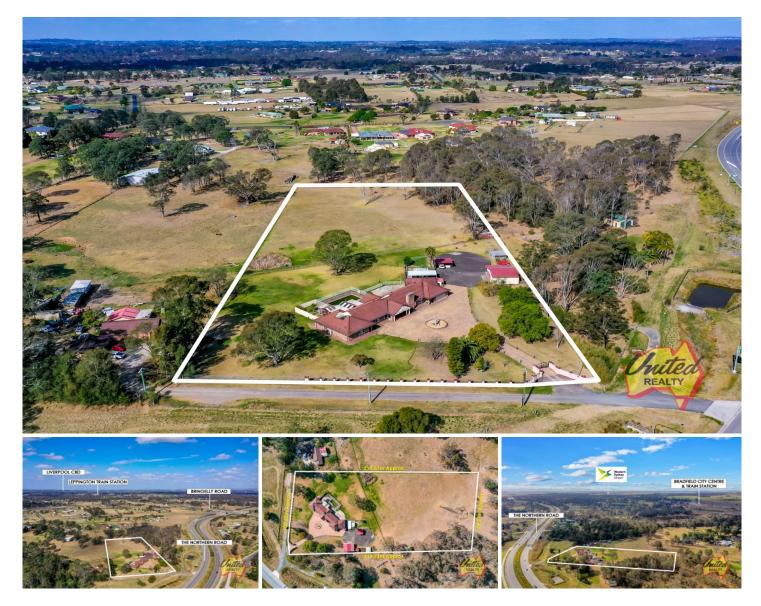

## 1254 The Northern Road Bringelly NSW

5 🛤 3 🚔 6 🚘

Price: Contact AgentLand Size: 2.05 haView: https://www.acreagesales.com.au/7763427

Charlie Cini 0404018222

Edwin Borg 0418236274

Presenting a prime opportunity to capitalise on this high-density residential development site in the heart of Bradfield City. Offering approx. 5.06 acres (approx. 2.05 ha) of land zoned Mixed Use Commercial and Residential, paving the way for a versatile range of development options.

Located within walking distance to the Bradfield Metro Train Station, currently under construction and just approx. 12 km to the Western Sydney International Airport. With the International Airport due to commence operation in 2026, this world-class airport is built to accommodate 10 million passengers per year and support more than 28,000 jobs by 2031, making this property an ideal location to invest!

With up to 60,000 sq. m of floor space, and a height limit of 70 m, this is your opportunity to develop and reap the benefits. Contact us today to secure this fantastic investment prospect.

- Other features:
- 5 bedroom, 3 bathroom home on-site
- Swimming pool
- Located in Bradfield City
- Up to 60,000 sq. m of floor space (FSR = 3:1)
- Height limit of 70 m
- Walking distance to Bradfield Metro Train Station (under construction)