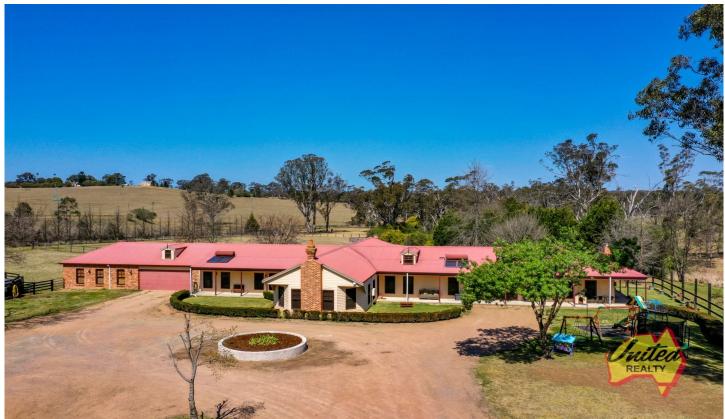

Welcome to 40 Sullivan Road, Douglas Park, a stunning approx. 6.72 acre (approx. 2.72 ha) parcel of land with a commanding ranch-style, dual accommodation residence and an American-barn style shed.

Private hedging and post n rail fencing adorns the front of the property, while a tranquil driveway leads you to the classic rural home with wrap-around veranda perfect for sipping your morning coffee. The main residence provides accommodation via four bedrooms with an ensuite and double walk-in robes to the master bedroom.

This home features multiple living spaces suited to large families, with a timber kitchen, large formal living room, dining room and a huge family/rumpus room. The timber flooring, cathedral style ceilings and three open fireplaces add extra character and charm to this beautiful country-style dwelling.

The secondary accommodation which is under the same roof is completely independent and offers 2 bedrooms, a timber kitchen, bathroom and laundry.

A 4-car garage, plus large American barn-style shed with high clearance roller door and is perfect for truckies, tradies or hobbyists.