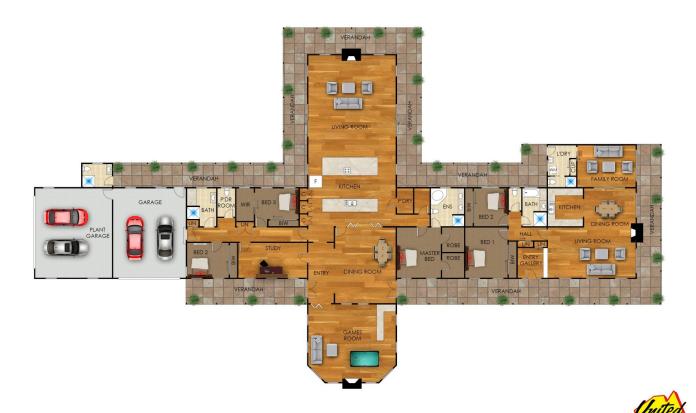

Welcome to 40 Sullivan Road, Douglas Park, a stunning approx. 6.72 acre (approx. 2.72 ha) parcel of land with a commanding ranch-style, dual accommodation residence and an American-barn style shed.

Private hedging and post n rail fencing adorns the front of the property, while a tranquil driveway leads you to the classic rural home with wrap-around veranda perfect for sipping your morning coffee. The main residence provides accommodation via four bedrooms with an ensuite and double walk-in robes to the master bedroom.

This home features multiple living spaces suited to large families, with a timber kitchen, large formal living room, dining room and a huge family/rumpus room. The timber flooring, cathedral style ceilings and three open fireplaces add extra character and charm to this beautiful country-style dwelling.

The secondary accommodation which is under the same roof is completely independent and offers 2 bedrooms, a timber kitchen, bathroom and laundry.

A 4-car garage, plus large American barn-style shed with high clearance roller door and is perfect for truckies, tradies or hobbyists.

There are multiple paddocks and a round yard making this land well-suited to hold horses/livestock.

Other features:

- 6 water tanks with total capacity approx. 150,000 L
- Post & Rail Fencing
- Wrap-around verandahs
- Private and serene
- Approx. 16 km to Macarthur Square
- Approx. 1.8 km to Douglas Park Train Station
- \* Please note that all webpage enquiries require a contact number AND an email address. Enquiries that do not have this information will not receive a response.
- \* Photo identification must be presented to the agent by all parties prior to inspections. All care has been taken in providing accurate information in this advertisement. However, prospective purchasers are to rely on their own enquiries.