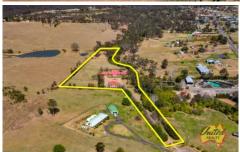

40 Sullivan Road Douglas Park NSW

6 🛺 4 📇 8 🗬

Price : \$ 2,300,000 Land Size : 2.72 ha

View: https://www.acreagesales.com.au/7748783

Tanya Novek 0423426454

Melinda Bargallie 0429858321

Dual Occupancy | Pristine Land | Large Shed

Welcome to 40 Sullivan Road, Douglas Park, a stunning approx. 6.72 acre (approx. 2.72 ha) parcel of land with a commanding ranch-style, dual accommodation residence and an American-barn style shed.

Private hedging and post n rail fencing adorns the front of the property, while a tranquil driveway leads you to the classic rural home with wrap-around veranda perfect for sipping your morning coffee. The main residence provides accommodation via four bedrooms with an ensuite and double walk-in robes to the master bedroom.

There are multiple paddocks and a round yard making this land well-suited to hold horses/livestock.

Other features:

- 6 water tanks with total capacity approx. 150,000 L
- Post & Rail Fencing
- Wrap-around verandahs
- Private and serene
- Approx. 16 km to Macarthur Square
- Approx. 1.8 km to Douglas Park Train Station
- \* Please note that all webpage enquiries require a contact number AND an email address. Enquiries that do not have this information will not receive a response.
- \* Photo identification must be presented to the agent by all parties prior to inspections. All care has been taken in providing accurate information in this advertisement. However, prospective purchasers are to rely on their own enquiries.