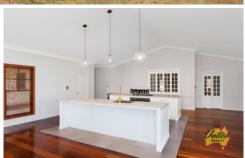

This home features multiple living spaces suited to large families, with a timber kitchen, large formal living room, dining room and a huge family/rumpus room. The timber flooring, cathedral style ceilings and three open fireplaces add extra character and charm to this beautiful country-style dwelling.

The secondary accommodation which is under the same roof is completely independent and offers 2 bedrooms, a timber kitchen, bathroom and laundry.

A 4-car garage, plus large American barn-style shed with high clearance roller door and is perfect for truckies, tradies or hobbyists.