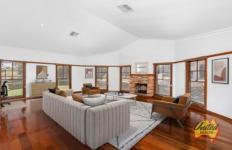

This home features multiple living spaces suited to large families, with a timber kitchen, large formal living room, dining room and a huge family/rumpus room. The timber flooring, cathedral style ceilings and three open fireplaces add extra character and charm to this beautiful country-style dwelling.