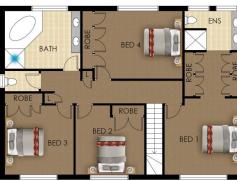

An attached granny flat with one oversized bedroom, a bathroom, separate toilet and kitchenette; perfect for in-law accommodation or older children is also situated on the ground level!

Upstairs, four large bedrooms each with built-in wardrobes complete this wonderful family home. The master bedroom enjoys a walk-through wardrobe and large ensuite bathroom, while an additional main bathroom upstairs services the upper level.

GROUND FLOOR FIRST FLOOR