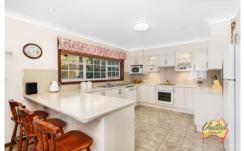

Set on a large 1077 sq. m block in sought-after Camden South, the ground level of the home boasts two large living spaces, a huge kitchen and lovely dining room as well as a main bathroom. All these spaces include large windows gracing the home with lovely, natural light.