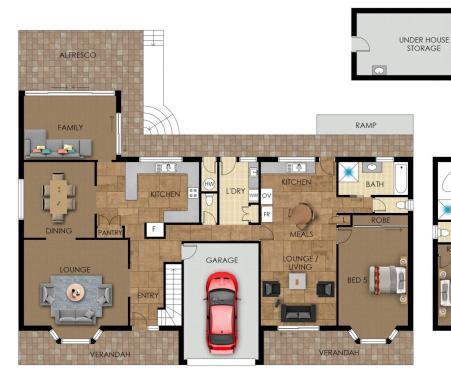

Set on a large 1077 sq. m block in sought-after Camden South, the ground level of the home boasts two large living spaces, a huge kitchen and lovely dining room as well as a main bathroom. All these spaces include large windows gracing the home with lovely, natural light.

An attached granny flat with one oversized bedroom, a bathroom, separate toilet and kitchenette; perfect for in-law accommodation or older children is also situated on the ground level!

Upstairs, four large bedrooms each with built-in wardrobes complete this wonderful family home. The master bedroom enjoys a walk-through wardrobe and large ensuite bathroom, while an additional main bathroom upstairs services the upper level.

- Single garage with internal access
- Laundry with external access
- Gated side access, perfect to park a boat/caravan, etc.
- Huge storage under the home, accessible from the backyard
- Ducted reverse cycle air conditioning
- Additional single toilet downstairs
- Approx. 1.6 km to Camden South Grocer
- Approx. 750 m to Camden Valley Inn
- Approx. 4 km to Camden CBD
- Close to local Primary School and Child Care Centres
- \* Please note that all webpage enquiries require a contact number AND an email address. Enquiries that do not have this information will not receive a response.
- \* Photo identification must be presented to the agent by all parties prior to inspections. All care has been taken in providing accurate information in this advertisement. However, prospective purchasers are to rely on their own enquiries.

GROUND FLOOR FIRST FLOOR