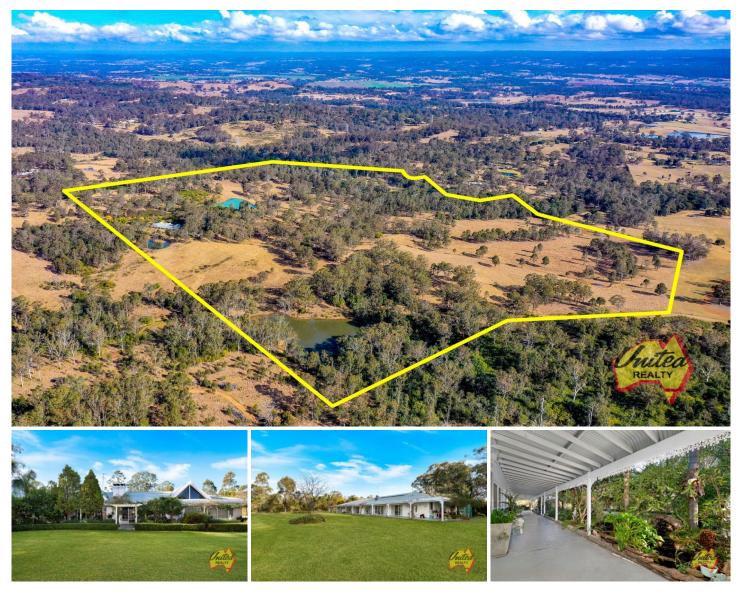

85 Cheviot Drive Cobbitty NSW

5 🛤 4 📛 3 🚘

Price: Contact AgentLand Size: 40.4 haView: https://www.acreagesales.com.au/7739980

Tanya Novek 0423426454

Brandon Larsen 0408639495

Welcome to your dream countryside escape! This picturesque approx. 99.83 acre (approx. 40.4 ha) property offers a truly tranquil living experience amidst nature's beauty. The stunning 5-bedroom home is filled with delightful features that will capture your heart and make you feel right at home.

The wrap-around veranda that stretches along both the front and the back of the home is perfect for enjoying the serene surroundings and breathtaking views. It's an ideal spot for sipping your morning coffee or watching the sunsets. At the front of the property, a lovely pond and water feature create a peaceful atmosphere.

Surrounded by lovely gardens, the property presents a captivating landscape that complements the natural beauty of the area.

Currently being utilised for cattle, the property boasts five dams, ensuring a reliable water supply for various purposes. Suitable for a variety of farming purposes, this property is everything you've been looking for in a large acreage residence in Cobbitty.

\* Expressions of Interest closing Monday 6th November 2023 at 5:00pm

Other features:

- Hut with dining table perfect for outdoor meals
- Small pond in the entry of the home
- Slate flooring and carpet throughout
- Machinery sheds
- 3-car garage
- Tranquil surrounds
- In-ground water tank