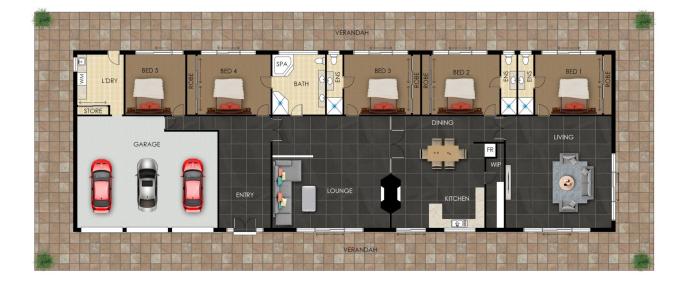

The spacious kitchen boasts a gas cooktop and plenty of bench space, perfect for cooking up a storm! The walk-in pantry is incredibly huge, offering the opportunity to create aesthetic pantry goals! In the living room, the double-sided fireplace adds a lovely touch of elegance and warmth to the living and dining rooms. There's also an additional, large living room at the opposite end of the home, offering a multitude of uses.

There are five large bedrooms all with doors which open directly out to the veranda. Four of the five bedrooms include built-in robes, and three of the bedrooms have their own ensuite bathrooms. An additional main bathroom with corner spa bath services the rest of the home.

## 85 Cheviot Drive, Cobbitty

Floor plans and site plans are for illustrative purposes only. They are not part of any legal document or title and are subject to errors, omission, and inaccuracies. Whilst every attempt has been made to ensure the accuracy of this plan, measurements of doors, windows, rooms, cupboards etc are approximate only.