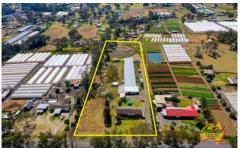

This is your chance to express interest in securing a prized parcel spanning approximately 5 acres (approx. 2.02 ha) in the sought-after locale of Rossmore. Primed for astute investors, presenting a lucrative commercial egg-laying enterprise and future re-zoning opportunities. Meanwhile, a well-appointed four-bedroom home with a renovated kitchen graces the front of the property, complemented by convenient side access to the chicken farm located at the rear. Other features:

- Presence of approximately 45,000 onsite chickens
- Elevated, meticulously cleared land
- Zoned RU4 Primary Production
- Approx. 9.5 km away from the Western Sydney International airport
- \* Please note that all webpage enquiries require a contact number AND an email address. Enquiries that do not have this information will not receive a response.
- \* Photo identification must be presented to the agent by all parties prior to inspections. All care has been taken in providing accurate information in this advertisement. However, prospective purchasers are to rely on their own enquiries.