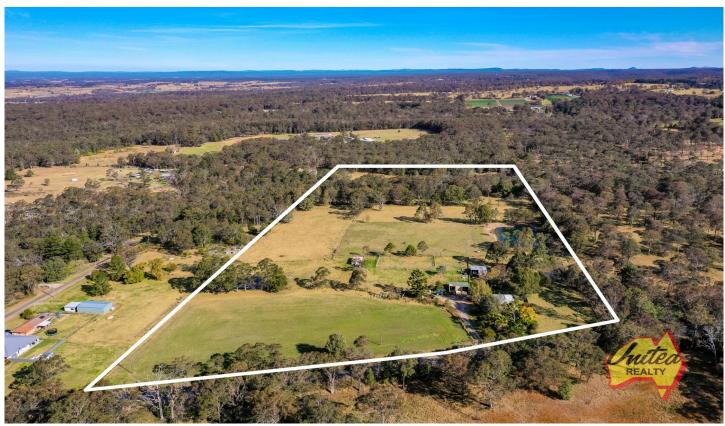

## **Explore Tranquil Landscapes**

Escape the ordinary and embrace the extraordinary with this idyllic approximately 28.57 acre (approx. 11.56 ha) property, showcasing gently undulating terrain. Boasting an impressive street frontage of approximately 236 meters and complemented by two spacious sheds, this versatile parcel lends itself to a multitude of possibilities. Situated at 1385 Burragorang Road, Oakdale, this rural sanctuary offers an expansive backdrop, ideal for bringing your countryside aspirations to life.

Tucked away in Oakdale, relish the tranquillity of rural life while staying close to local essentials. Close to local amenities, The Oaks, Picton and Camden.