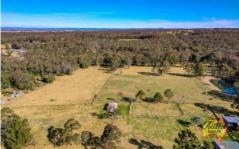

## **Explore Tranquil Landscapes**

Escape the ordinary and embrace the extraordinary with this idyllic approximately 28.57 acre (approx. 11.56 ha) property, showcasing gently undulating terrain. Boasting an impressive street frontage of approximately 236 meters and complemented by two spacious sheds, this versatile parcel lends itself to a multitude of possibilities. Situated at 1385 Burragorang Road, Oakdale, this rural sanctuary offers an expansive backdrop, ideal for bringing your countryside aspirations to life.

## Features:

- Town water
- 2 dams
- Sewer connection
- 3 bedroom original home
- Mainly cleared and undulating land
- 2x machinery sheds
- Farm amenities
- \* Please note that all webpage enquiries require a contact number AND an email address. Enquiries that do not have this information will not receive a response.
- \* Photo identification must be presented to the agent by all parties prior to inspections. All care has been taken in providing accurate information in this advertisement. However, prospective purchasers are to rely on their own enquiries.