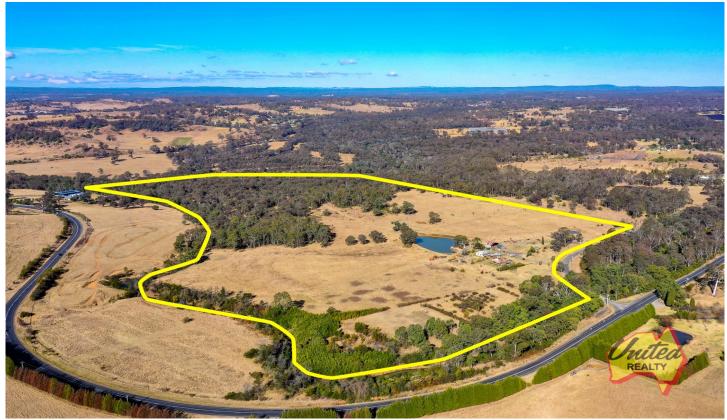

15 Mulhollands Road Picton NSW

6 2 -

**Price** : \$ 4,200,000 **Land Size** : 70 Acres

View: https://www.acreagesales.com.au/7685636

Jade Geary 0439218648

**Shane Brown** 0246572166

Your Ultimate Rural Retreat Awaits - 70 Acres with Endless Potential in Picton Town!

Discover the limitless possibilities of this stunning approx. 70 acre (approx. 28.33 ha) property just a short approx. 4 km from the charming town of Picton. If you've been dreaming of a peaceful countryside escape with the potential for future development, look no further. This expansive property offers not one but two homes, perfect for renovation or knocking down to custom-build your dream estate. With building entitlements in place, let your imagination run wild as you create the ultimate rural haven.

With breathtaking, panoramic views of the surrounding countryside from various vantage points on the property, you'll instantly picture yourself relaxing on your porch, taking in the beauty of nature.

All this with the possibility of subdivision positioned for the future, this property holds excellent future potential. Benefit from the promising investment prospects and capitalise on this prime location.