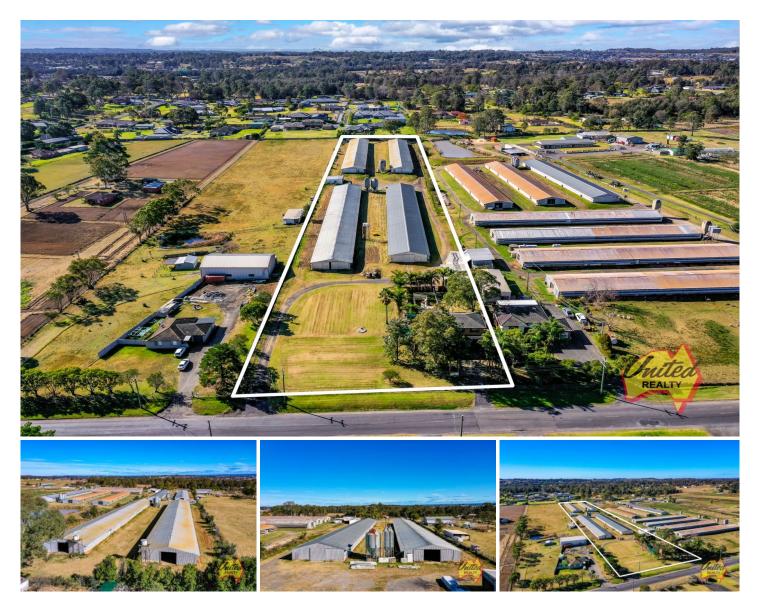

152 Springfield Road Catherine Field NSW

4 🎮 2 🏪 2 🛱

Price: Contact AgentLand Size: 5.19 AcresView: https://www.acreagesales.com.au/7677416

Charlie Cini 0404018222

Welcome to this extraordinary approx. 5.19 acre (approx. 2.1 ha) property located in the highly coveted Catherine Fields area. Situated on a well-structured main road, this real estate gem presents an incredible investment opportunity that combines residential comfort with immense commercial potential.

Step onto the property and be greeted by a picturesque farm with a convenient truck access road, offering seamless transportation logistics. Alongside the main dwelling, you'll discover four expansive sheds, perfect for storage or transforming into lucrative commercial spaces (STCA):

Shed 1: Approximately 1,734 sq. m

- Shed 2: Approximately 1,619 sq. m
- Shed 3: Approximately 1,694 sq. m
- Shed 4: Approximately 1,638 sq. m

Spanning an expansive 5 acres, this property provides a pristine and flat parcel of land that remains unaffected, ensuring endless possibilities for land developers and astute land bankers. Unlock the potential for future land development, capitalising on the soaring demand in the real estate market.