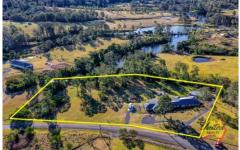

24 Vicary Lane Orangeville NSW

8 🛺 4 🖺 6 🗬

**Price** : \$ 2,750,000 **Land Size** : 2.13 ha

View: https://www.acreagesales.com.au/7655667

Brandon Larsen 0408639495

Tanya Novek 0423426454

Dual Occupancy Dream on 5.26 Acres\*

Welcome to your slice of paradise nestled on 5.26 breathtaking acres\* (2.13 ha\*) with two modern homes. Each home has four bedrooms and two bathrooms, and there is a stunning in-ground pool and large approx. 6-car shed with 3-phase power.