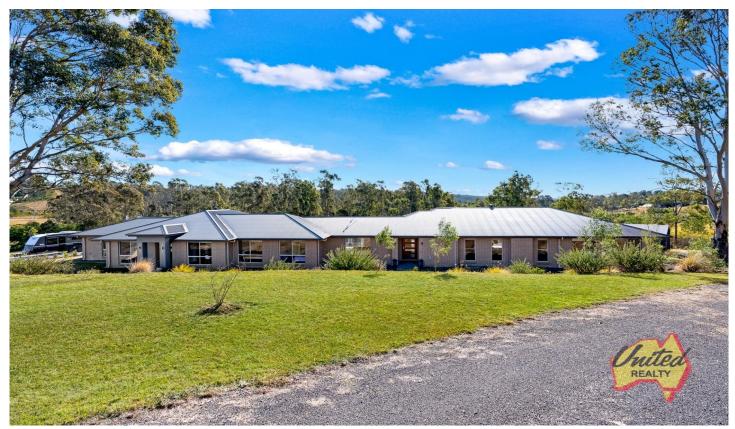

24 Vicary Lane Orangeville NSW

8 🛺 4 🖺 6 🗬

**Price** : \$ 2,750,000 **Land Size** : 2.13 ha

View: https://www.acreagesales.com.au/7655667

Brandon Larsen 0408639495

Tanya Novek 0423426454

Dual Occupancy Dream on 5.26 Acres\*

Welcome to your slice of paradise nestled on 5.26 breathtaking acres\* (2.13 ha\*) with two modern homes. Each home has four bedrooms and two bathrooms, and there is a stunning in-ground pool and large approx. 6-car shed with 3-phase power.

## Other features:

- Both homes built 2018
- High quality, modern finishes throughout
- Chicken coop, veggie garden
- Main home with rumpus room & bar
- \* Please refer to contract of sale.