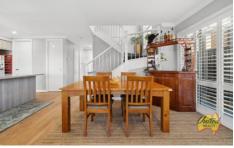

The ground floor features a seamless open-plan design that effortlessly integrates the kitchen, dining, and living areas. The contemporary kitchen boasts sleek cabinetry, 900 mm freestanding oven and ample bench space, making it the true heart of the home. Entertain with ease as the living area flows seamlessly onto the extended alfresco area, where you can unwind and enjoy the outdoors. Situated on an approx. 421.3 sq. m block, this property offers a great-sized backyard, perfect for children to play, pets or entertaining guests. And for those cozy evenings, a patio with a fire pit creates the perfect ambiance for relaxation and social gatherings.