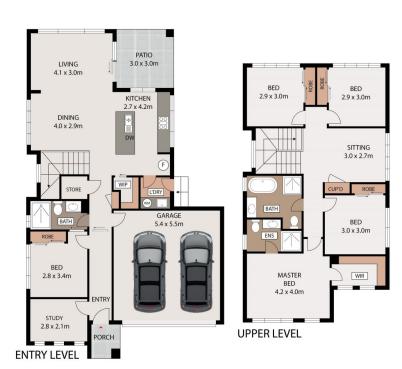

## 25 Weyman Road Austral NSW

5 🗀 3 🖺 2 🖨

**Price** : \$ 1,202,000 **Land Size** : 421.3 sqm

View: https://www.acreagesales.com.au/7646613

Edwin Borg 0418236274

Introducing a remarkable opportunity to own a superb Wisdom home nestled in the upcoming suburb of Austral. Boasting elegance, space and modern finishes, this stunning property offers a haven for families seeking the perfect blend of comfort and style. With five generously sized bedrooms, three fully tiled bathrooms, and an abundance of features, this home is sure to impress even the most astute buyers.

Upon entering, you will be captivated by this well-maintained residence. The main bedroom, complete with a walk-in robe and ensuite, provides relaxation and rejuvenation. Each of the additional bedrooms offers ample space, providing comfortable living for family members or guests. The addition of plantation shutters adds a touch of elegance and functionality, providing privacy and natural light control.

The ground floor features a seamless open-plan design that effortlessly integrates the kitchen, dining, and living areas. The contemporary kitchen boasts sleek cabinetry, 900 mm freestanding oven and ample bench space, making it the true heart of the home. Entertain with ease as the living area flows seamlessly onto the extended alfresco area, where you can unwind and enjoy the outdoors. Situated on an approx. 421.3 sq. m block, this property offers a great-sized backyard, perfect for children to play, pets or entertaining guests. And for those cozy evenings, a patio with a fire pit creates the perfect ambiance for relaxation and social gatherings.

## Featuring:

- 5 generous sized bedrooms; main bedroom with walk-in robe and ensuite
- All 4 other bedrooms have built in robes, down stairs bedroom has bathroom access, which caters as a 2nd ensuite
- Dedicated study
- 3 fully tiled bathrooms, main bathroom with big freestanding bathtub
- Upstairs and down stairs living spaces
- 900 mm freestanding gas oven
- Plantation shutters throughout
- Stone benchtops in kitchen and bathrooms
- Ducted air conditioning
- Generous sized backyard, with extended alfresco area and patio/fire pit
- Double garage
- Approx. 421.3 sq. m block
- Council: Liverpool
- \* Please note that all webpage enquiries require a contact number AND an email address. Enquiries that do not have this information will not receive a response.
- \* Photo identification must be presented to the agent by all parties prior to inspections. All care has been taken in providing accurate information in this advertisement. However, prospective purchasers are to rely on their own enquiries.

## 25 Weyman Road, Austral 2179

Whilst every attempt has been made to ensure the accuracy of the floor plan contained here, measurements are approximate and no responsibility is taken for any error, omission or misstatement. This plan is for illustrative purposes only and should be used as such by any prospective purchaser or tenant.