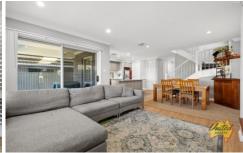

The ground floor features a seamless open-plan design that effortlessly integrates the kitchen, dining, and living areas. The contemporary kitchen boasts sleek cabinetry, 900 mm freestanding oven and ample bench space, making it the true heart of the home. Entertain with ease as the living area flows seamlessly onto the extended alfresco area, where you can unwind and enjoy the outdoors. Situated on an approx. 421.3 sq. m block, this property offers a great-sized backyard, perfect for children to play, pets or entertaining guests. And for those cozy evenings, a patio with a fire pit creates the perfect ambiance for relaxation and social gatherings.