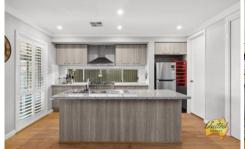

The ground floor features a seamless open-plan design that effortlessly integrates the kitchen, dining, and living areas. The contemporary kitchen boasts sleek cabinetry, 900 mm freestanding oven and ample bench space, making it the true heart of the home. Entertain with ease as the living area flows seamlessly onto the extended alfresco area, where you can unwind and enjoy the outdoors. Situated on an approx. 421.3 sq. m block, this property offers a great-sized backyard, perfect for children to play, pets or entertaining guests. And for those cozy evenings, a patio with a fire pit creates the perfect ambiance for relaxation and social gatherings.

## Featuring:

- 5 generous sized bedrooms; main bedroom with walk-in robe and ensuite
- All 4 other bedrooms have built in robes, down stairs bedroom has bathroom access, which caters as a 2nd ensuite
- Dedicated study
- 3 fully tiled bathrooms, main bathroom with big freestanding bathtub
- Upstairs and down stairs living spaces
- 900 mm freestanding gas oven
- Plantation shutters throughout
- Stone benchtops in kitchen and bathrooms
- Ducted air conditioning
- Generous sized backyard, with extended alfresco area and patio/fire pit
- Double garage
- Approx. 421.3 sq. m block
- Council: Liverpool
- \* Please note that all webpage enquiries require a contact number AND an email address. Enquiries that do not have this information will not receive a response.
- \* Photo identification must be presented to the agent by all parties prior to inspections. All care has been taken in providing accurate information in this advertisement. However, prospective purchasers are to rely on their own enquiries.